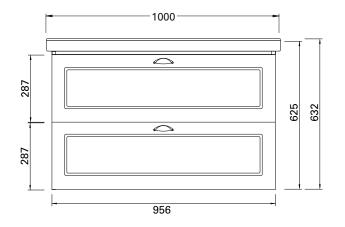

#### **FEATURES**

- Dimensions: W1000 x H632 x D485 mm
- Available in widths 600, 700, 800 and 1000mm (single bowl) wall-hung or floor standing. Also available as a wall-hung cupboard.
- Ceramic top with overflow from Europe.
- Available in Satin White The paint used on our products is polyurethane or UV based. It is five times harder and more durable than lacquer finishes.
- Soft-close drawers. New drawer heights offer storage variations.
- Chrome handles.
- Cabinet features Edwardian details.
- Cabinetry made in New Zealand.
- Pair with the Burlington range of tapware and accessories.\*

#### **TECHNICAL DRAWINGS**

Top

Back of Basin

Front

Side