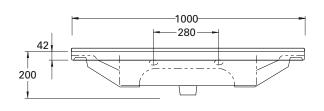

#### **FEATURES**

- Dimensions: W1000 x H632 x D485 mm
- Available in widths 600, 700, 800 and 1000mm (single bowl) wall-hung or floor standing. Also available as a wall-hung cupboard.
- Ceramic top with overflow from Europe.
- Available in Satin White The paint used on our products is polyurethane or UV based. It is five times harder and more durable than lacquer finishes.
- Soft-close drawers. New drawer heights offer storage variations.
- Chrome handles.
- Cabinet features Edwardian details.
- Cabinetry made in New Zealand.
- Pair with the Burlington range of tapware and accessories.\*

#### **TECHNICAL DRAWINGS**

Top

Back of Basin

Front

Side