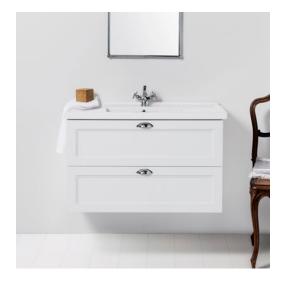

#### **DESCRIPTION**

English Classic 1000 Wall-Hung Vanity - 2 Drawer, Matt White

**PRODUCT CODE** 

ENG100D2WH

#### **FEATURES**

- Dimensions: W1000 x H632 x D485 mm
- Available in widths 600, 700, 800 and 1000mm (single bowl) wall-hung or floor standing. Also available as a wall-hung cupboard.
- Ceramic top with overflow from Europe.
- Available in Satin White The paint used on our products is polyurethane or UV based. It is five times harder and more durable than lacquer finishes.
- Soft-close drawers. New drawer heights offer storage variations.
- Chrome handles.
- Cabinet features Edwardian details.
- Cabinetry made in New Zealand.
- Pair with the Burlington range of tapware and accessories.\*

#### **DESCRIPTION**

English Classic 1000 Wall-Hung Vanity – 2 Drawer, Matt White

**PRODUCT CODE** 

ENG100D2WH