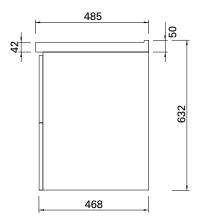

available as a wall-hung cupboard.
- Ceramic top with overflow from Europe.
- Available in Satin White The paint used on our products is polyurethane or UV based. It is five times harder and more durable than lacquer finishes.
- Soft-close drawers. New drawer heights offer storage variations.
- Chrome handles.
- Cabinet features Edwardian details.
- Cabinetry made in New Zealand.
- Pair with the Burlington range of tapware and accessories.\*

### PAINT FINISH\*

Matt White

#### **NOTES**

\*Non-stock item. Excludes tap ware & accessories. See reverse page for technical drawings.





# **English Classic**



#### **DESCRIPTION**

English Classic 1000 Wall-Hung Vanity – 2 Drawer, Matt White

**PRODUCT CODE** 

ENG100D2WH

#### **TECHNICAL DRAWINGS**

Top



Back of Basin



Front



Side



### NOTES