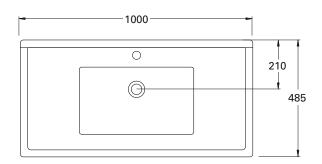

#### **FEATURES**

- Dimensions: W1000 x H632 x D485 mm
- Available in widths 600, 700, 800 and 1000mm (single bowl) wall-hung or floor standing. Also available as a wall-hung cupboard.
- Ceramic top with overflow from Europe.
- Available in Satin White The paint used on our products is polyurethane or UV based. It is five times harder and more durable than lacquer finishes.
- Soft-close drawers. New drawer heights offer storage variations.
- Chrome handles.
- Cabinet features Edwardian details.
- Cabinetry made in New Zealand.
- Pair with the Burlington range of tapware and accessories.\*

#### **TECHNICAL DRAWINGS**

Top

Back of Basin

Front

Side