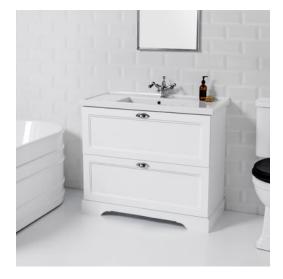

#### DESCRIPTION

English Classic 1000 Floor Standing Vanity - 2 Drawer, Matt White

PRODUCT CODE

ENG100D2

#### **FEATURES**

- Dimensions: W1000 x H892 x D485 mm
- Available in widths 600, 700, 800 and 1000mm (single bowl) wall-hung or floor standing. Also available as a wall-hung cupboard.
- Ceramic top with overflow from Europe.
- Available in Satin White The paint used on our products is polyurethane or UV based. It is five times harder and more durable than lacquer finishes.
- Soft-close drawers. New drawer heights offer storage variations.
- Chrome handles.
- Cabinet features Edwardian details.
- Cabinetry made in New Zealand.
- Pair with the Burlington range of tapware and accessories.\*

#### **PAINT FINISH\***

Matt White