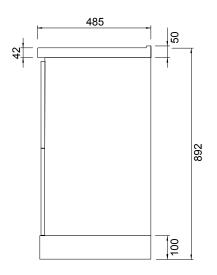

#### **FEATURES**

- Dimensions: W1000 x H892 x D485 mm
- Available in widths 600, 700, 800 and 1000mm (single bowl) wall-hung or floor standing. Also available as a wall-hung cupboard.
- Ceramic top with overflow from Europe.
- Available in Satin White The paint used on our products is polyurethane or UV based. It is five times harder and more durable than lacquer finishes.
- Soft-close drawers. New drawer heights offer storage variations.
- Chrome handles.
- Cabinet features Edwardian details.
- Cabinetry made in New Zealand.
- Pair with the Burlington range of tapware and accessories.\*

#### **TECHNICAL DRAWINGS**

Top

Back of Basin

Front

Side

## **NOTES**

Drawing indicates the technical measurement only and is not a reflection of how the unit will look. Sizes are nominal only. All drawings in millimeters. Drawings not to scale.