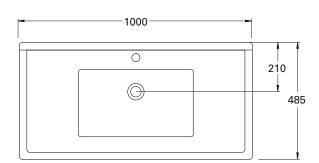

#### **TECHNICAL DRAWINGS**

Top

Back of Basin

Front

Side

## **NOTES**

Drawing indicates the technical measurement only and is not a reflection of how the unit will look. Sizes are nominal only. All drawings in millimeters. Drawings not to scale.