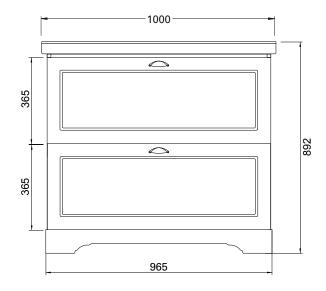

#### **FEATURES**

- Dimensions: W1000 x H892 x D485 mm
- Available in widths 600, 700, 800 and 1000mm (single bowl) wall-hung or floor standing. Also available as a wall-hung cupboard.
- Ceramic top with overflow from Europe.
- Available in Satin White The paint used on our products is polyurethane or UV based. It is five times harder and more durable than lacquer finishes.
- Soft-close drawers. New drawer heights offer storage variations.
- Chrome handles.
- Cabinet features Edwardian details.
- Cabinetry made in New Zealand.
- Pair with the Burlington range of tapware and accessories.\*

#### **TECHNICAL DRAWINGS**

Top

Back of Basin

Front

Side

## **NOTES**

Drawing indicates the technical measurement only and is not a reflection of how the unit will look. Sizes are nominal only. All drawings in millimeters. Drawings not to scale.