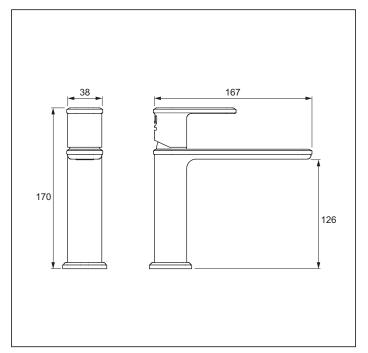

## **Basin Mixer**

Code: EN BASM WD Chrome Capsule Wooden Capsule

Finish: Chrome
Spout: Fixed

Water Inlet: Stainless Steel Inlet Hoses:

Size: M8 x 1/2" BSP

Water Outlet: M24 ring with PCA fitted

Dress Ring supplied with O-ring seal

Installation Hole Diameter: Minimum: 28mm Maximum: 34mm

Mounting Hardware: Stud: 2 x 6mm

Nut: 2 x 9mm A/F Horseshoe Washer

Cartridge: 25k Flat base

Flow: Supplied flow guide fitted for max flow at low pressure

5.7 l/min PCA supplied for regulated flow with mains pressure system

Max hot @ 35 kPa = 3.35 ℓ/min

## Suitable for mains pressure only

Recommended Operational Pressure Range: 150 - 600 kPa Maximum Operating Temp: 80°C Never to Exceed: 1000 kPa