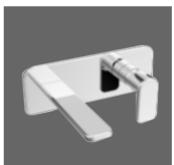

## Wall-Mounted Basin Mixer

Code: EN 2BASIN

Finish: Chrome

Faceplate Dimension: 220mm x 100mm x 6mm

Spout: Fixed

Water Inlet: 2 x 1/2" BSP female inlets
Water Outlet: M24 Slim Air PCA fitted

Installation Hole Diameter: Recommended: 170mm x 43mm x 55mm (Minimum depth)