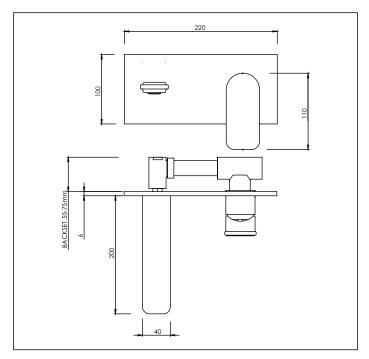

## Wall-Mounted Basin Mixer

Code: EN 2BASIN

Finish: Chrome

Faceplate Dimension: 220mm x 100mm x 6mm

Spout: Fixed

Water Inlet: 2 x 1/2" BSP female inlets
Water Outlet: M24 Slim Air PCA fitted

Installation Hole Diameter: Recommended: 170mm x 43mm x 55mm (Minimum depth)

**Backset:** Minimum: 55mm Maximum: 75mm

Cartridge: 35k Flat base

Flow: 5.7 ℓ/min PCA fitted for regulated flow with mains pressure system

Max hot @ 35 kPa = 4.5 ℓ/min