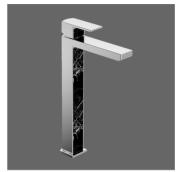

## Hi Spout Vessel Mixer

Code: EM VM

Finish: Chrome & Laminate Wood Inlay & Black Marble / White Marble

Spout: Cast, Fixed

**Body:** Chrome Plated Cast Brass

Handle: Chrome Plated

Water Inlet: Stainless Steel Braided Hoses: