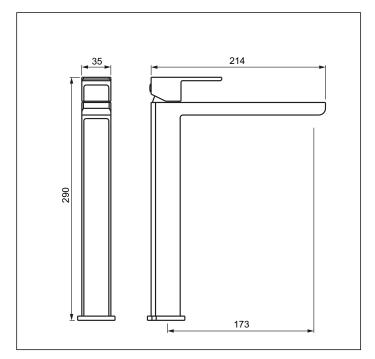

## Hi Spout Vessel Mixer

Code: EM VM

Finish: Chrome & Laminate Wood Inlay & Black Marble / White Marble

Spout: Cast, Fixed

**Body:** Chrome Plated Cast Brass

Handle: Chrome Plated

Water Inlet: Stainless Steel Braided Hoses:

Size: M8 x 1/2" BSP

Water Outlet: M24 Ring with Perlator coin slot PCA Fitted

Installation: Hole Diameter: Minimum: 28mm

Maximum: 36mm

Bench Thickness: Maximum: 32mm

Mounting Hardware: Stud: 2 x 6mm

Nut: 2 x 9mm A/F Horseshoe Washer

Cartridge: 25mm Flat Base

 $\textbf{Flow:} \quad \text{8 l/min PCA Fitted for Regulated Flow with Mains Pressure System}$ 

Max Hot Flow: 2.2 l/min @ 35kPa