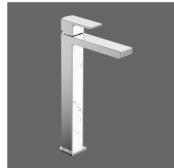

## Hi Spout Vessel Mixer

Code: EM VM

Finish: Chrome & Laminate Wood Inlay & Black Marble / White Marble

Spout: Cast, Fixed

**Body:** Chrome Plated Cast Brass

Handle: Chrome Plated

Water Inlet: Stainless Steel Braided Hoses: