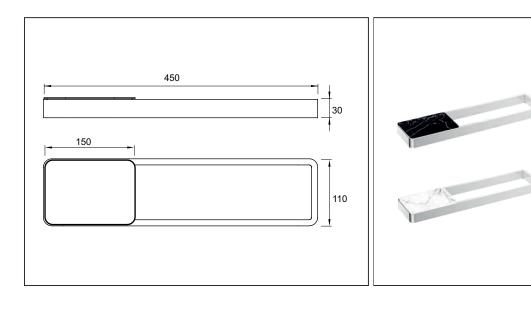

## Towel Rail with Sliding Soap Dish

Code: EM TR450 WM Code: EM TR450 BM

White Marble Insert Black Marble Insert

Finish: Chrome

Body: Brass

Fixing Kit included

**Size:** 450 x 110 x 30mm

Sliding Shelf: 150mm long