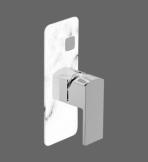

## Shower Mixer with Bath Divertor

Code: EM SHMBD WM White Marble Insert Code: EM SHMBD BM Black Marble Insert

Finish: Chrome with marble insert

Faceplate: 70mm x 170mm x 3mm

Barrel Diameter: 40mm

Centre to Centre: 72mm (mixer to divertor)