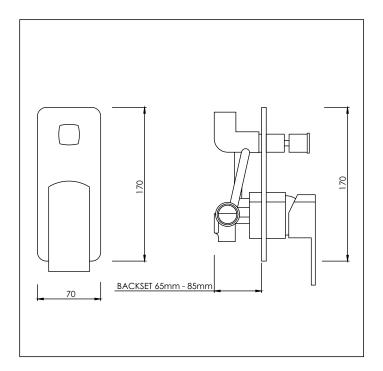

## Shower Mixer with Bath Divertor

Code: EM SHMBD WM White Marble Insert Code: EM SHMBD BM Black Marble Insert

Finish: Chrome with marble insert

Faceplate: 70mm x 170mm x 3mm

Barrel Diameter: 40mm

Centre to Centre: 72mm (mixer to divertor)

Divertor: Type: Auto Diameter: 20mm Operation: Pull to divert Default outlet: Lower 1/2" BSP Female

Backset (mounting board to front of lining): Minimum: 65mm Maximum: 85mm

Installation: Hole: Minimum: 43mm x 106mm

- Water Inlet: 1/2" BSP female
- Water Outlet: Upper: 1/2" BSP female Lower: 1/2" BSP Female

Cartridge: 35K Flat base

Recommended Operational Pressure Range: 150 - 600 kPa Maximum Operating Temp: 80°C Never to Exceed: 1000 kPa