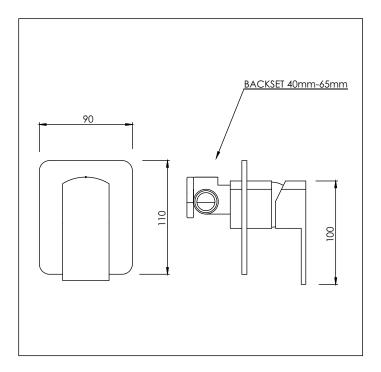

## Shower Mixer

Code: EM SHM WM White Marble Insert Code: EM SHM BM Black Marble Insert

Finish: Chrome with marble finish faceplate

Faceplate: 110mm x 90mm x 3mm

Barrel Diameter: 40mm

Water Inlet: 1/2" BSP Female

Water Outlet: 1/2" BSP Female

Backset (Mounting board to front of lining): Minimum: 40mm Maximum: 65mm

Installation Hole Diameter: Minimum: 46mm x 46mm Maximum: 70mm x 70mm

Cartridge: 35K Flat Base

Recommended Operational Pressure Range: 150 - 600 kPa Maximum Operating Temp: 80°C Never to Exceed: 1000 kPa