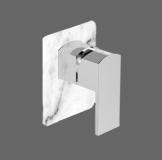

## Shower Mixer

Code: EM SHM WM White Marble Insert Code: EM SHM BM Black Marble Insert

Finish: Chrome with marble finish faceplate

Faceplate: 110mm x 90mm x 3mm

Barrel Diameter: 40mm

Water Inlet: 1/2" BSP Female