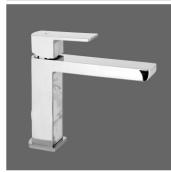

## **Basin Mixer**

Code: EM BASM WM White Marble Insert
Code: EM BASM BM Black Marble Insert

Finish: Chrome Spout: Fixed

Water Inlet: 1/2" BSP Female

Water Outlet: M24 Slim Air PCA Fitted

Installation: Hole Diameter: Minimum: 28mm