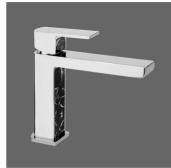

## **Basin Mixer**

Code: EM BASM WM White Marble Insert
Code: EM BASM BM Black Marble Insert

Finish: Chrome Spout: Fixed

Water Inlet: 1/2" BSP Female

Water Outlet: M24 Slim Air PCA Fitted

Installation: Hole Diameter: Minimum: 28mm