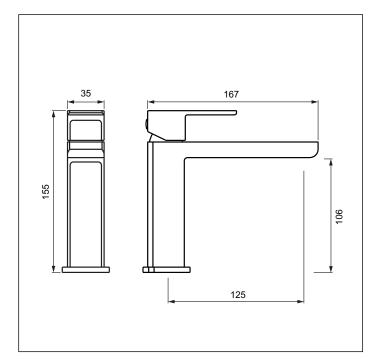

## **Basin Mixer**

Code: EM BASM WM White Marble Insert
Code: EM BASM BM Black Marble Insert

Finish: Chrome Spout: Fixed

Water Inlet: 1/2" BSP Female

Water Outlet: M24 Slim Air PCA Fitted

Installation: Hole Diameter: Minimum: 28mm

Maximum: 34mm

Bench Thickness: Maximum: 28mm

**Mounting:** Mounting Hardware: Stud: 2 x 6mm

Nut: 2 x 9mm A/F Horseshoe Washer

Dress ring supplied with base seal

Flow: 5.7 l/min PCA Fitted for Regulated Flow with Mains Pressure System

Max water flow: @ 35kPa = 2.5 ℓ/min