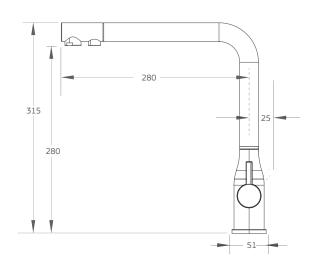

### Specifications

| Description                                                                                                                                | WELS<br>Rating | Flow<br>Rating | Pressure<br>kPa |
|--------------------------------------------------------------------------------------------------------------------------------------------|----------------|----------------|-----------------|
| 3-in-1 mixer tap 304 stainless steel                                                                                                       | 5              | 8              | 50-500          |
| Required hole for the tap: 35mm diameter                                                                                                   |                |                |                 |
| Connection - 1/2" female for the hot & cold lines, filtered line is a 1/2" male hose provided with a 1/2" BSP x 1/4" push-fit tube adaptor |                |                |                 |