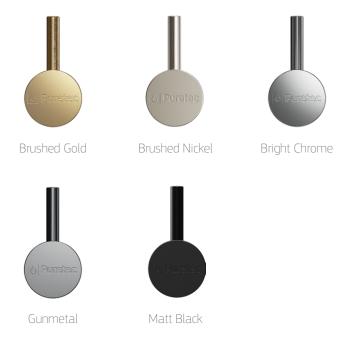

# Tripla™ Elite-20 Series

## Three-Way Mixer Tap Made From 100% Stainless Steel





#### Colour Options



### Specifications

| Description                                                                                                                                | WELS<br>Rating | Flow<br>Rating | Pressure<br>kPa |
|--------------------------------------------------------------------------------------------------------------------------------------------|----------------|----------------|-----------------|
| 3-in-1 mixer tap 304 stainless steel                                                                                                       | 5              | 8              | 50-500          |
| Required hole for the tap: 35mm diameter                                                                                                   |                |                |