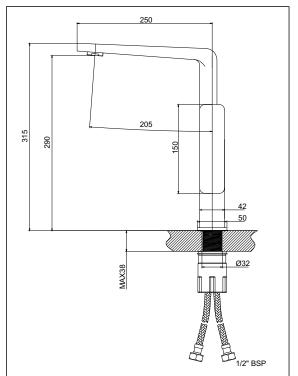

## Sink Mixer

Finish: Brushed Nickel - Matte Black / Chrome / Matte Black

Spout: Swivel 360°

M24 cache aerator fitted and PCA supplied

**Stainless Steel Inlet Hoses:** 

Size: M10 x 1/2" BSP

Mounting Hardware: Stud: 32mm brass tube and backnut with 2 x M6 lock screws

Horseshoe washer

Installation Hole Diameter: Minimum: 32mm

Maximum: 36mm

Max Bench Thickness: 38mm

Cartridge: Citec 35mm Flat Base

Flow: Supplied flow guide fitted for max flow with mains pressure system

8.0  $\ell$ /min PCA supplied for regulated flow ± 10% with mains pressure system

Max hot @ 35 kPa = 4.6 l/min

## Suitable for mains pressure only

Recommended Operational Pressure Range: 150 - 600 kPa Maximum Operating Temp: 80°C Never to Exceed: 1000 kPa