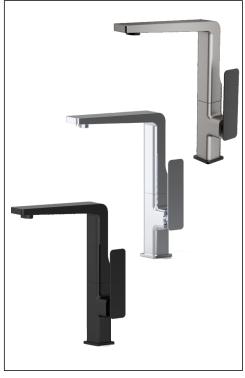

## Sink Mixer

aquatica<sup>+</sup>

© copyright Aquatica 2019

Code: EII SM BLK

Finish: Brushed Nickel - Matte Black / Chrome / Matte Black

Spout: Swivel 360°

M24 cache aerator fitted and PCA supplied

Stainless Steel Inlet Hoses: