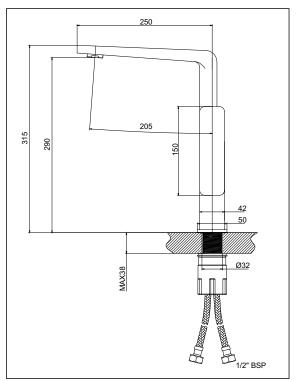

## Sink Mixer

aquatica<sup>+</sup>

© copyright Aquatica 2019

Code: EII SM BLK

Finish: Brushed Nickel - Matte Black / Chrome / Matte Black

Spout: Swivel 360°

M24 cache aerator fitted and PCA supplied

Stainless Steel Inlet Hoses:

Size: M10 x 1/2" BSP

Mounting Hardware: Stud: 32mm brass tube and backnut with 2 x M6 lock screws

Horseshoe washer

Installation Hole Diameter: Minimum: 32mm

Maximum: 36mm

Max Bench Thickness: 38mm

Cartridge: Citec 35mm Flat Base

Flow: Supplied flow guide fitted for max flow with mains pressure system

8.0  $\ell$ /min PCA supplied for regulated flow ± 10% with mains pressure system

Max hot @ 35 kPa = 4.6 l/min

## Suitable for mains pressure only

Recommended Operational Pressure Range: 150 - 600 kPa Maximum Operating Temp: 80°C Never to Exceed: 1000 kPa