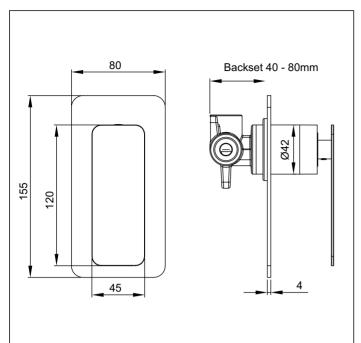

Faceplate: 80mm x 155mm x 4mm

Barrel Diameter: 42mm
Water Inlet: 1/2" BSP Female
Water Outlet: 1/2" BSP Female

Backset ( Mounting board to front of lining): Minimum: 40mm

Maximum: 80mm Recommended: 75mm

Installation Hole Diameter: Minimum: 43mm diameter

Maximum: 60mm diameter

Cartridge: 35K Flat Base