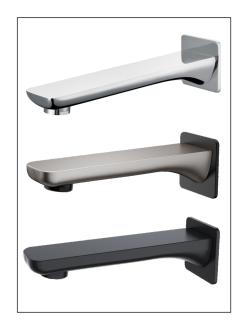

## Bath Spout Wall-Mounted

Code: Ell BS BN BLK

Finish: Brushed Nickel - Matte Black / Matte Black / Chrome

Water Inlet: 1/2" BSP Female

Water Outlet: M24 ring with aerator fitted

**Installation Hole Diameter:** 