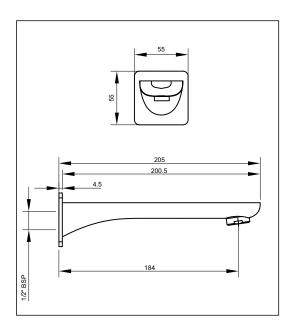

## Bath Spout Wall-Mounted

Code: Ell BS BN BLK

Finish: Brushed Nickel - Matte Black / Matte Black / Chrome

Water Inlet: 1/2" BSP Female

Water Outlet: M24 ring with aerator fitted

**Installation Hole Diameter:** 

Minimum: 18mm diameter

Total Length: 205mm (200.5 Bathspout + 4.5mm Faceplate)

Flow: Max Hot Flow @ 35kPa = 10.8 l/min

Faceplate: 55mm x 55mm x 4mm

KIWI OWNED COMPANY

**Aquatica NZ Limited** 9 Saunders Place, Avondale, Auckland. Tel: 09-828 2068, Fax: 09-828 2069 Email: info@aquatica.co.nz