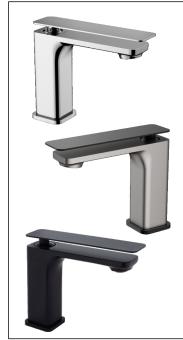

## **Basin Mixer**

Code: EII BASM

Finish: Brushed Nickel -Matte Black / Matte Black / Chrome

Spout: Fixed

Water Inlet: Stainless Steel Inlet Hoses:

Size: M10 x 1/2" BSP

Water Outlet: M24 Aerator with PCA fitted