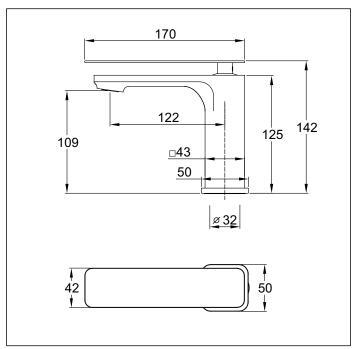

## **Basin Mixer**

Code: EII BASM

Finish: Brushed Nickel -Matte Black / Matte Black / Chrome

Spout: Fixed

Water Inlet: Stainless Steel Inlet Hoses:

Size: M10 x 1/2" BSP

Water Outlet: M24 Aerator with PCA fitted

Dress Ring supplied with O-ring seal

Installation Hole Diameter: Minimum: 32mm

Maximum: 38mm

Max Bench Thickness: 38mm

Mounting Hardware: 32mm Brass Tube and Backnut

Horseshoe Washer

Cartridge: 35 Citec high o-ring raised base

Flow: Supplied flow guide fitted for max flow at low pressure

7 l/min PCA fitted for regulated flow with mains pressure system

Max hot @ 35 kPa = 5 {/min

## Suitable for mains pressure only

Recommended Operational Pressure Range: 150 - 600 kPa Maximum Operating Temp: 80°C Never to Exceed: 1000 kPa