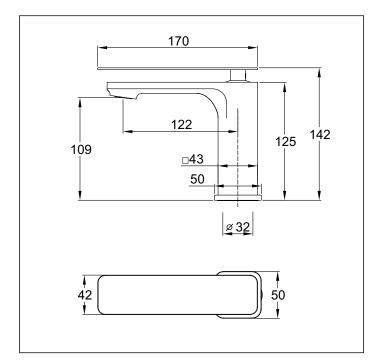

## Code: Ell BASM BN BLK

Finish: Brushed Nickel -Matte Black / Matte Black / Chrome

Spout: Fixed

Water Inlet: Stainless Steel Inlet Hoses: Size: M10 x 1/2" BSP

Water Outlet: M24 Aerator with PCA fitted

Dress Ring supplied with O-ring seal

Installation Hole Diameter: Minimum: 32mm Maximum: 38mm

Max Bench Thickness: 38mm

- Mounting Hardware: 32mm Brass Tube and Backnut Horseshoe Washer
- Cartridge: 35 Citec high o-ring raised base
- Flow: Supplied flow guide fitted for max flow at low pressure 7 l/min PCA fitted for regulated flow with mains pressure system Max hot @ 35 kPa = 5 l/min

## Suitable for mains pressure only

Recommended Operational Pressure Range: 150 - 600 kPa Maximum Operating Temp: 80°C Never to Exceed: 1000 kPa