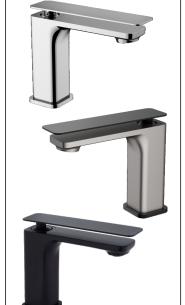

## Code: Ell BASM BN BLK

Finish: Brushed Nickel -Matte Black / Matte Black / Chrome

Spout: Fixed

Water Inlet: Stainless Steel Inlet Hoses: Size: M10 x 1/2" BSP

Water Outlet: M24 Aerator with PCA fitted

Dress Ring supplied with O-ring seal