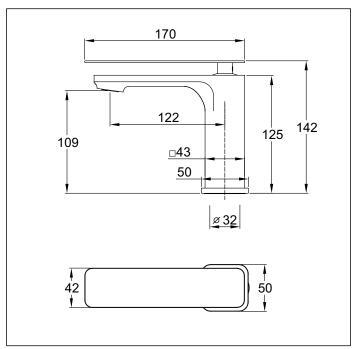

## **Basin Mixer**

Finish: Brushed Nickel -Matte Black / Matte Black / Chrome

Spout: Fixed

Water Inlet: Stainless Steel Inlet Hoses:

Size: M10 x 1/2" BSP

Water Outlet: M24 Aerator with PCA fitted

Dress Ring supplied with O-ring seal

Installation Hole Diameter: Minimum: 32mm

Maximum: 38mm

Max Bench Thickness: 38mm

Mounting Hardware: 32mm Brass Tube and Backnut

Horseshoe Washer

Cartridge: 35 Citec high o-ring raised base

Flow: Supplied flow guide fitted for max flow at low pressure

7 l/min PCA fitted for regulated flow with mains pressure system

Max hot @ 35 kPa = 5 {/min

## Suitable for mains pressure only

Recommended Operational Pressure Range: 150 - 600 kPa Maximum Operating Temp: 80°C Never to Exceed: 1000 kPa