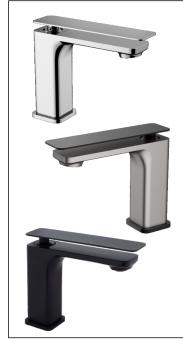

## **Basin Mixer**

Finish: Brushed Nickel -Matte Black / Matte Black / Chrome

Spout: Fixed

Water Inlet: Stainless Steel Inlet Hoses:

Size: M10 x 1/2" BSP

Water Outlet: M24 Aerator with PCA fitted

Dress Ring supplied with O-ring seal