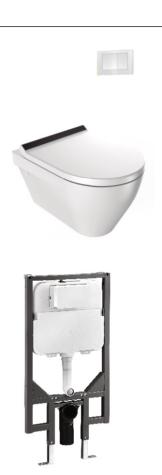

## Elegance

Wall Hung Toilet with Cistern

Features: Easy release seat and soft close seat / rimless bowl

Cistern: Toilet must be paired with In-Wall cistern system with dual flush plate supplied

Flush Plate: Chrome or Black option: 235mm x 152mm