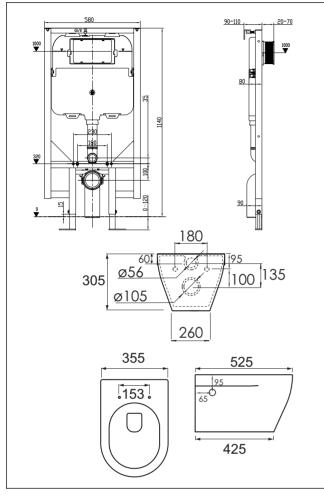

## Code: EG TOILET Code: EG INWALL CISTERN (Cistern only) Code: EG TOILET NO CIST (Toilet only)

Finish: White Vitreous China bowl

Floor to Seat Height: Adjustable based on mounting position

Base Dimension: 425mm (L) x 260mm (W)

Overall Dimension: 525mm (L) x 355mm (W) x 305mm (H)

Toilet Inlet from Cistern: 60mm down from pan height

Grub Screw Mounting hole location: 65mm from rear toilet face and 95mm down from pan height

Mounting Bolt holes: 180mm centre to centre

Features: Easy release seat and soft close seat / rimless bowl

Cistern: Toilet must be paired with In-Wall cistern system with dual flush plate supplied

Flush Plate: Chrome or Black option: 235mm x 152mm

Important Note: Cistern must be a minimum of 20mm behind finished wall surface

10 year warranty on Vitreous china pans and cisterns

2 year warranty on seats

WELS Rating 4 Star - 4.5/3 litre dual flush