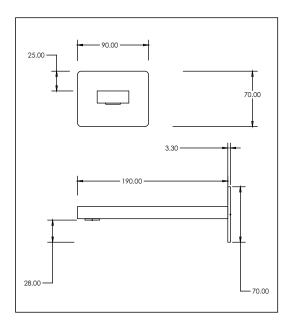

## Bath Spout Wall-Mounted

Code: EG BS BLK

Finish: Matte Black with Carbon Fibre details

Water Inlet: 1/2" BSP Female
Water Outlet: M24 aerator fitted
Installation Hole Diameter:

Minimum: 18mm diameter

Total Length: 193mm (190 Bathspout + 3mm Faceplate)

Faceplate: 90mm x 70mm x 3mm

Flow: Max Hot Flow @ 35kPa = 13.5 ℓ/min

aquatica\*

Suitable for low/unequal & mains pressure systems
Recommended Operational Pressure Range: 35 - 600 kPa
Maximum Operating Temp: 80°C Never to Exceed: 1000 kPa