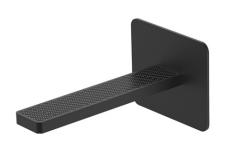

## Bath Spout Wall-Mounted

Code: EG BS BLK

Finish: Matte Black with Carbon Fibre details

Water Inlet: 1/2" BSP Female
Water Outlet: M24 aerator fitted
Installation Hole Diameter:

Minimum: 18mm diameter

Total Length: 193mm (190 Bathspout + 3mm Faceplate)

Faceplate: 90mm x 70mm x 3mm

Flow: Max Hot Flow @ 35kPa = 13.5 ℓ/min

aquatica\*

Suitable for low/unequal & mains pressure systems
Recommended Operational Pressure Range: 35 - 600 kPa
Maximum Operating Temp: 80°C Never to Exceed: 1000 kPa