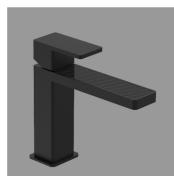

## ✓. Infinity Elegance

## **Basin Mixer**

Finish: Matte black with carbon fibre detailing on spout

Spout: Fixed

Water Inlet: Stainless Steel Inlet Hoses:

Size: M8 x 1/2" BSP

Water Outlet: M24 ring with PCA fitted

Dress Ring supplied with O-ring seal