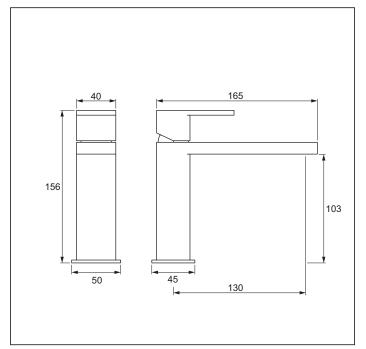

## **Basin Mixer**

Finish: Matte black with carbon fibre detailing on spout

Spout: Fixed

Water Inlet: Stainless Steel Inlet Hoses:

Size: M8 x 1/2" BSP

Water Outlet: M24 ring with PCA fitted

Dress Ring supplied with O-ring seal

Installation Hole Diameter: Minimum: 32mm

Maximum: 41mm

Mounting Hardware: Stud: 2 x 6mm

Nut: 2 x 9mm A/F

Horseshoe Washer

Cartridge: 25k Flat base

Flow: 5.7 l/min PCA fitted for regulated flow with mains pressure system

Max hot @ 35 kPa = 3.4 l/min

## Suitable for mains pressure only

Recommended Operational Pressure Range: 150 - 600 kPa Maximum Operating Temp: 80°C Never to Exceed: 1000 kPa