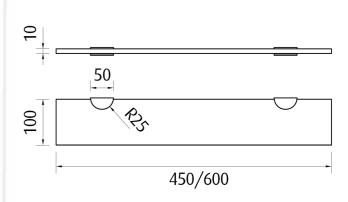

# Toughened glass shelf ROUND

Tranquillity Round Accessories

Product code: **BA10-13 450/ BA10-13 600** Dimensions: 100(w) x 10(h) x 450(d) mm

#### **Features**

Guaranteed for 5 years against manufacturing defects • Easily installed into new or existing bathrooms.