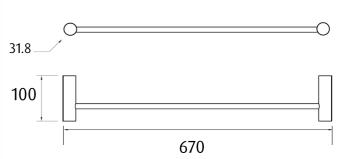

# Single Towel rail ROUND 670mm

Tranquillity Round Accessories

Product code: BA10-8 600/ BA10-8 600 Black

BA10-8 600 BSS

Dimensions: 100(w) x 31.8(h) x 670(l) mm