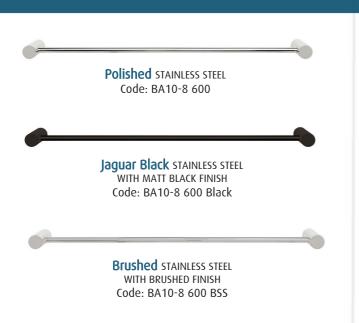

# Single Towel rail ROUND 670mm

Tranquillity Round Accessories

Product code: BA10-8 600/ BA10-8 600 Black

BA10-8 600 BSS

Dimensions: 100(w) x 31.8(h) x 670(l) mm