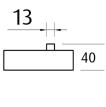

# Paper holder ROUND

Tranquillity Round Accessories

Product code: BA10-5/ BA10-5 Black/ BA10-5 BSS

Dimensions: 165(w) x 40(h) x 100(d) mm