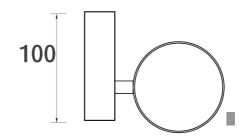

# Paper holder ROUND

Tranquillity Round Accessories

Product code: BA10-5/ BA10-5 Black/ BA10-5 BSS

Dimensions: 165(w) x 40(h) x 100(d) mm

# Features

Guaranteed for 5 years against manufacturing defects • Easily installed into new or existing bathrooms.