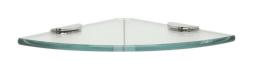

# Corner shelf ROUND

Tranquillity Round Accessories

tranquillity

Product code: BA10-13 200

Dimensions: 200(w) x 10(h) x 200(d) mm

### **Features**

Guaranteed for 5 years against manufacturing defects • Easily installed into new or existing bathrooms.

Polished STAINLESS STEEL Code: BA10-13 200