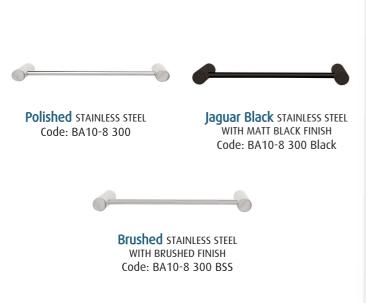

# Single Towel rail ROUND

Tranquillity Round Accessories

Product code: BA10-8 300 / BA10-8 300 Black

BA10-8 300 BSS

Dimensions: 100(w) x 31.8(h) x 370(l) mm