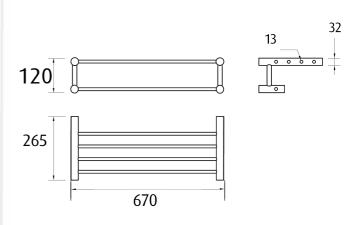

# Towel holder ROUND

Tranquillity Round Accessories

tranquillity

Product code: BA10-6

Dimensions: 265(d) x 120(h) x 670(l) mm

### **Features**

Guaranteed for 5 years against manufacturing defects • Easily installed into new or existing bathrooms.