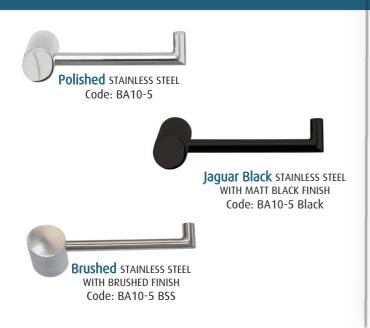

# Paper holder ROUND

Tranquillity Round Accessories

Product code: BA10-5/ BA10-5 Black/ BA10-5 BSS

Dimensions: 165(w) x 40(h) x 100(d) mm