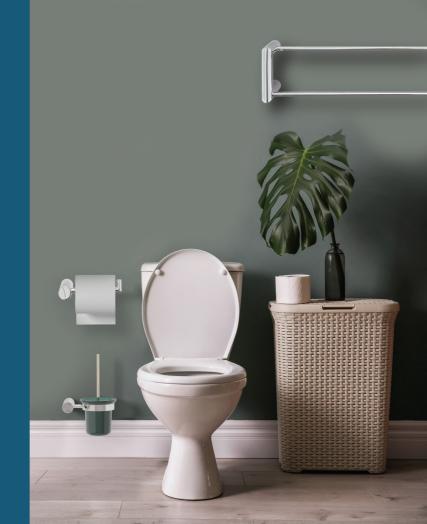

# Paper holder ROUND

Tranquillity Round Accessories

Product code: BA10-5/ BA10-5 Black/ BA10-5 BSS

Dimensions: 165(w) x 40(h) x 100(d) mm