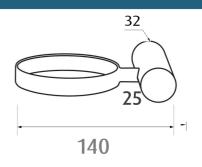

# Single robe hook ROUND

Tranquillity Round Accessories

Product code: BA10-3 BA10-3 BIack/ BA10-3 BSS

Dimensions: 38(w) x 54(h) x 60(d) mm

### **Features**

Guaranteed for 5 years against manufacturing defects • Easily installed into new or existing bathrooms.