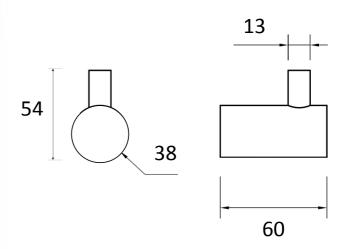

# Single robe hook ROUND

Tranquillity Round Accessories

Product code: BA10-3 BA10-3 BIack/ BA10-3 BSS

Dimensions: 38(w) x 54(h) x 60(d) mm