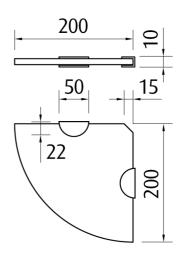

# Corner shelf ROUND

Tranquillity Round Accessories

tranquillity

Product code: BA10-13 200

Dimensions: 200(w) x 10(h) x 200(d) mm

### **Features**

Guaranteed for 5 years against manufacturing defects • Easily installed into new or existing bathrooms.

Polished STAINLESS STEEL Code: BA10-13 200