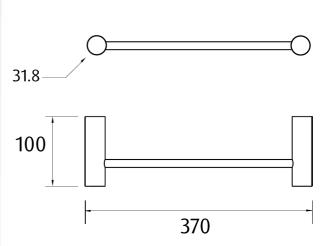

# Single Towel rail ROUND

Tranquillity Round Accessories

Product code: BA10-8 300 / BA10-8 300 Black

BA10-8 300 BSS

Dimensions: 100(w) x 31.8(h) x 370(l) mm

#### **Features**

Guaranteed for 5 years against manufacturing defects • Easily installed into new or existing bathrooms.

Note: Manufacturing tolerances could cause

variances of ±5mm.