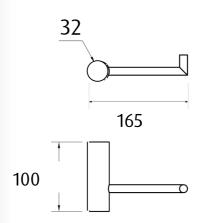

# Paper holder ROUND

Tranquillity Round Accessories

Product code: BA10-5/ BA10-5 Black/ BA10-5 BSS

Dimensions: 165(w) x 40(h) x 100(d) mm