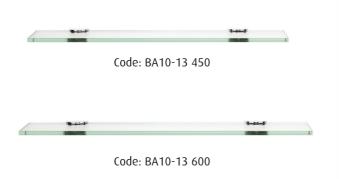

# Toughened glass shelf ROUND

Tranquillity Round Accessories

Product code: **BA10-13 450/ BA10-13 600** Dimensions: 100(w) x 10(h) x 450(d) mm

#### **Features**

Guaranteed for 5 years against manufacturing defects • Easily installed into new or existing bathrooms.