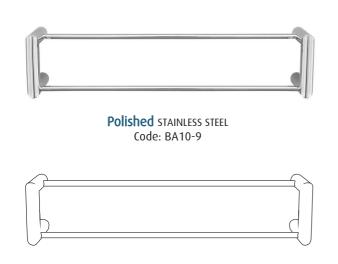

# Double towel rail ROUND

Tranquillity Round Accessories

tranquillity

Product code: BA10-9

Dimensions: 150(d) x 150(h) x 670(l) mm

## **Features**

Guaranteed for 5 years against manufacturing defects • Easily installed into new or existing bathrooms.