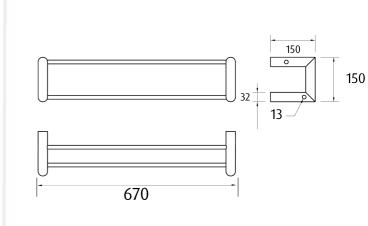

# Double towel rail ROUND

Tranquillity Round Accessories

tranquillity

Product code: BA10-9

Dimensions: 150(d) x 150(h) x 670(l) mm

## **Features**

Guaranteed for 5 years against manufacturing defects • Easily installed into new or existing bathrooms.