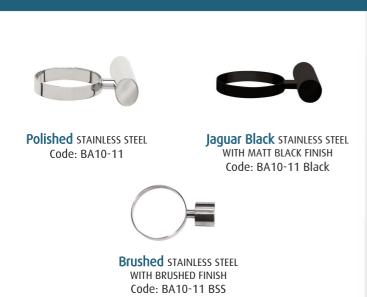

# Toilet brush holder ROUND

tranquillity

Tranquillity Round Accessories

Product code: BA10-11/ BA10-11 Black/ BA10-11 BSS

Dimensions: 140(w) x 38(h) x 120(d) mm