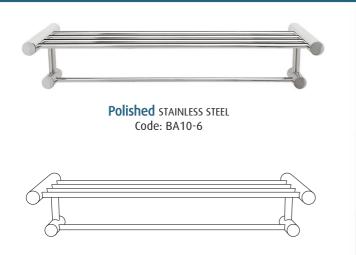

# Towel holder ROUND

Tranquillity Round Accessories

tranquillity

Product code: BA10-6

Dimensions: 265(d) x 120(h) x 670(l) mm

### **Features**

Guaranteed for 5 years against manufacturing defects • Easily installed into new or existing bathrooms.