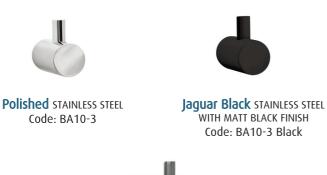

# Single robe hook ROUND

Tranquillity Round Accessories

Product code: BA10-3 BA10-3 BIack/ BA10-3 BSS

Dimensions: 38(w) x 54(h) x 60(d) mm