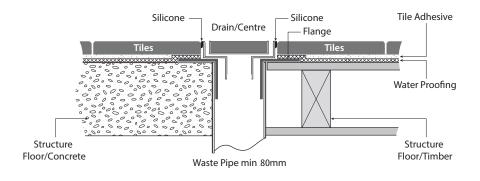

#### **Installation Diagram**

#### **Features**

Superior fall/centre outlet

316 grade stainless steel

Manufactured from high quality maintenance-free materials

Ø65mm

5 year warranty