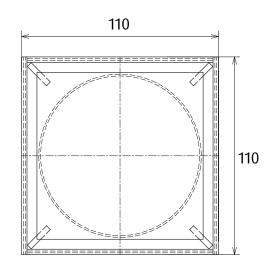

## Dimensions (mm)

110(l) x 110(w) x 21(d)

#### **Features**

Superior fall/centre outlet

316 grade stainless steel

Manufactured from high quality maintenance-free materials

Ø65mm

5 year warranty