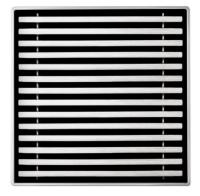

# Drainage

**Point Drain** 

**MESH** 

**Product Code** 

FD11XS65-M

Dimensions (mm)

110(l) x 110(w) x 21(d)

**Features** 

Superior fall/centre outlet

316 grade stainless steel

Manufactured from high quality maintenance-free materials

Ø65mm

5 year warranty