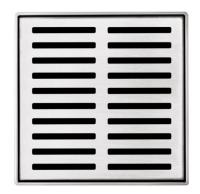

# Drainage

**Point Drain** 

**LINEAR** 

**Product Code** 

FD11XS65-L

Dimensions (mm)

110(l) x 110(w) x 21(d)

**Features** 

Superior fall/centre outlet

316 grade stainless steel

Manufactured from high quality maintenance-free materials

Ø65mm

5 year warranty