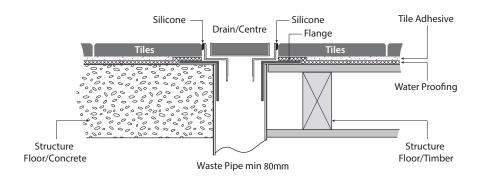

# Data Sheets

Drainage

POINT DRAINS









#### **Installation Diagram**



# Drainage

**Point Drain** 

# SOLID BRUSHED STAINLESS

**Product Code** 

FD11XS65-SI

## Dimensions (mm)

110(l) x 110(w) x 21(d)

#### **Features**

Superior fall/centre outlet

316 grade stainless steel

Manufactured from high quality maintenance-free materials

Ø65mm

5 year warranty









## **Installation Diagram**



# Drainage

**Point Drain** 

**MESH** 

**Product Code** 

FD11XS65-M

Dimensions (mm)

110(l) x 110(w) x 21(d)

**Features** 

Superior fall/centre outlet

316 grade stainless steel

Manufactured from high quality maintenance-free materials

Ø65mm

5 year warranty









## **Installation Diagram**



# Drainage

**Point Drain** 

**LINEAR** 

**Product Code** 

FD11XS65-L

Dimensions (mm)

110(l) x 110(w) x 21(d)

**Features** 

Superior fall/centre outlet