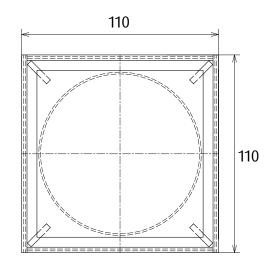

## Dimensions (mm)

110(l) x 110(w) x 21(d)

#### **Features**

Superior fall/centre outlet

316 grade stainless steel

Manufactured from high quality maintenance-free materials

Ø65mm

5 year warranty