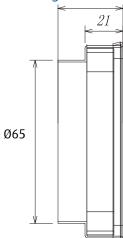

## **Installation Diagram**

# Drainage

**Point Drain** 

**MESH** 

**Product Code** 

FD11XS65-M

Dimensions (mm)

110(l) x 110(w) x 21(d)

**Features** 

Superior fall/centre outlet

316 grade stainless steel

Manufactured from high quality maintenance-free materials

Ø65mm

5 year warranty