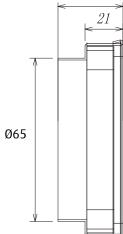

#### **Installation Diagram**

## Dimensions (mm)

110(l) x 110(w) x 21(d)

#### **Features**

Superior fall/centre outlet

316 grade stainless steel

Manufactured from high quality maintenance-free materials

Ø65mm

5 year warranty