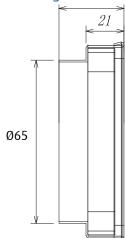

## Dimensions (mm)

110(l) x 110(w) x 21(d)

#### **Features**

Superior fall/centre outlet

316 grade stainless steel

Manufactured from high quality maintenance-free materials

Ø65mm

5 year warranty