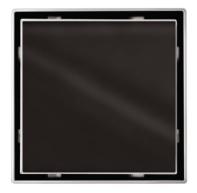

# Drainage

**Point Drain** 

# JAGUAR BLACK GLASS

**Product Code** 

FD11XS65-G

## Dimensions (mm)

110(l) x 110(w) x 21(d)

#### **Features**

Superior fall/centre outlet

316 grade stainless steel

Manufactured from high quality maintenance-free materials

Ø65mm

5 year warranty