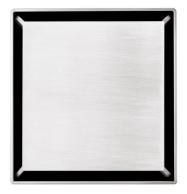

# SOLID BRUSHED STAINLESS

**Product Code** 

FD11XS65-SI

## Dimensions (mm)

110(l) x 110(w) x 21(d)

#### **Features**

Superior fall/centre outlet

316 grade stainless steel

Manufactured from high quality maintenance-free materials

Ø65mm

5 year warranty