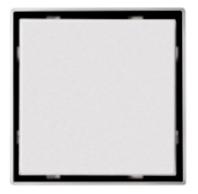

# Drainage

**Point Drain** 

# SOLID BRUSHED STAINLESS

**Product Code** 

FD11XS65-SI

## Dimensions (mm)

110(l) x 110(w) x 21(d)

#### **Features**

Superior fall/centre outlet

316 grade stainless steel

Manufactured from high quality maintenance-free materials

Ø65mm

5 year warranty