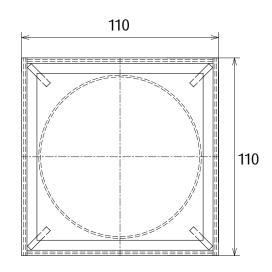

## Dimensions (mm)

110(l) x 110(w) x 21(d)

#### **Features**

Superior fall/centre outlet

316 grade stainless steel

Manufactured from high quality maintenance-free materials

Ø65mm

5 year warranty