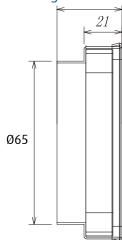

## Dimensions (mm)

110(l) x 110(w) x 21(d)

#### **Features**

Superior fall/centre outlet

316 grade stainless steel

Manufactured from high quality maintenance-free materials

Ø65mm

5 year warranty