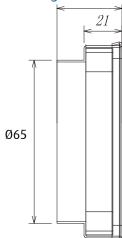

## Dimensions (mm)

110(l) x 110(w) x 21(d)

#### **Features**

Superior fall/centre outlet

316 grade stainless steel

Manufactured from high quality maintenance-free materials

Ø65mm

5 year warranty