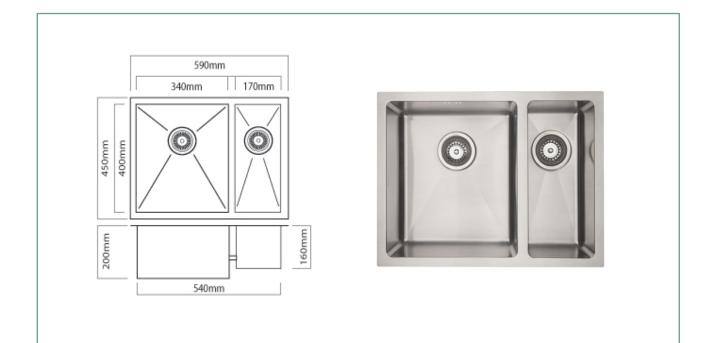

## SPECIFICATIONS

Code: DV203R Type: Bowl & 1/4, small bowl on left Cabinet Size: 600mm Dimensions: 590 x 450 x 200mm Bowl Size: 340 x 400 x 200mm + 170 x 400 x 160mm Material: 1.2mm, 304 Grade Finish: Satin