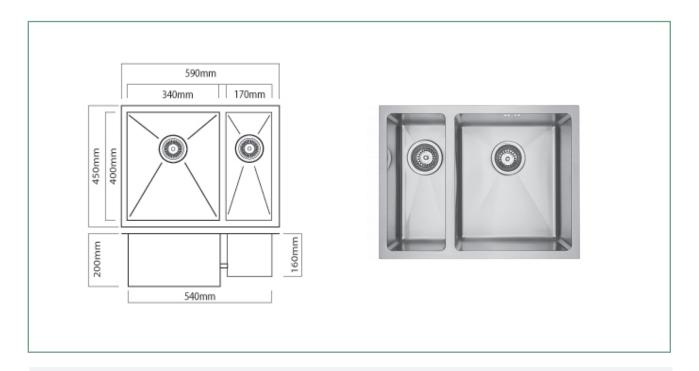

## **DV203L BRIGHTON BOWL & 1/4**

A sleek, stylish, tight radius sink. The linear shape of the DV series reflects modern design trends and is manufactured to the highest quality standards.

The Mercer Brighton DV203L Stainless Steel Bowl is made from durable 1.2mm, 304 grade stainless steel providing a stable and hygienic surface.

#### **SPECIFICATIONS**

Code: DV203L

Type: Bowl & 1/4, small bowl on left

Cabinet Size: 600mm

**Dimensions:** 590 x 450 x 200mm

**Bowl Size:** 170 x 400 x 260mm + 340 x 400 x 200mm

Material: 1.2mm, 304 Grade

Finish: Satin

### **FEATURES**

15mm Corner Radius

Hand fabricated

15 I/min overflow capacity

Sound deadening pads all sides & bottom

90mm basket waste

Insulated