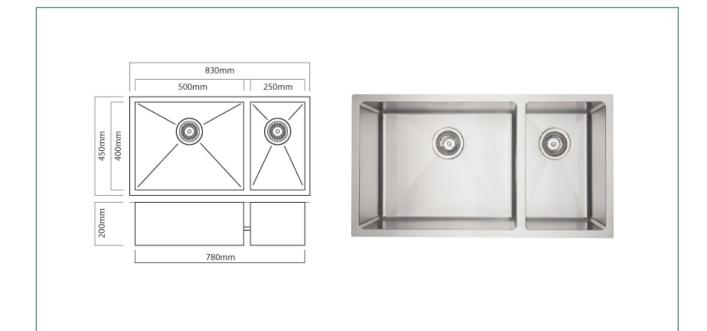

#### SPECIFICATIONS

Code: DV202R Type: Bowl & 1/2, small bowl on left Cabinet Size: 840mm Dimensions: 830 x 450 x 200mm Bowl Size: 500 x 400 x 200mm + 250 x 400 x 200mm Material: 1.2mm, 304 Grade Finish: Satin

#### FEATURES

15mm Corner Radius Hand fabricated 15 l/min overflow capacity Sound deadening pads all sides & bottom 90mm basket waste Insulated