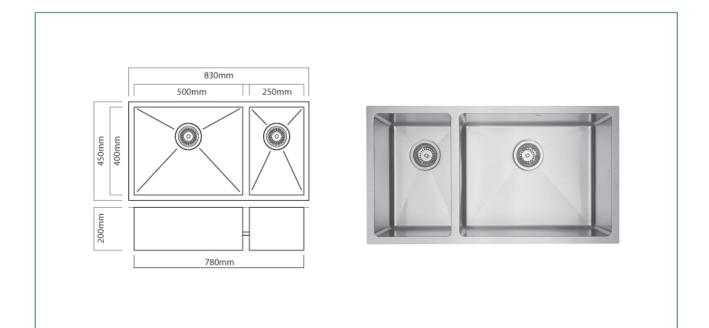

#### SPECIFICATIONS

Code: DV202L Type: Bowl & 1/2, small bowl on left Cabinet Size: 840mm Dimensions: 830 x 450 x 200mm Bowl Size: 250 x 400 x 200mm + 500 x 400 x 200mm Material: 1.2mm, 304 Grade Finish: Satin

#### FEATURES

15mm Corner Radius Hand fabricated 15 l/min overflow capacity Sound deadening pads all sides & bottom 90mm basket waste Insulated