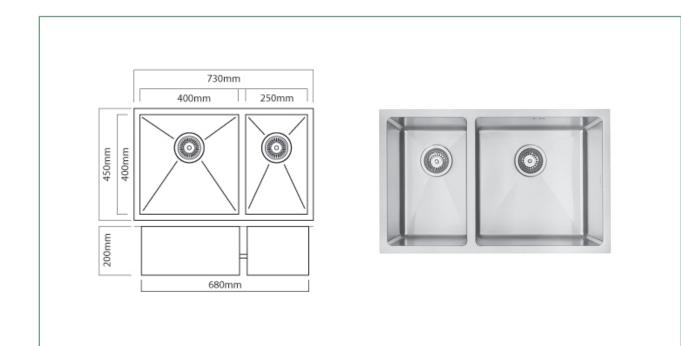

## SPECIFICATIONS

Code: DV201L Type: Bowl & 1/2, small bowl on left Cabinet Size: 740mm Dimensions: 730 x 450 x 200mm Bowl Size: 250 x 400 x 200mm + 400 x 400 x 200mm Material: 1.2mm, 304 Grade Finish: Satin