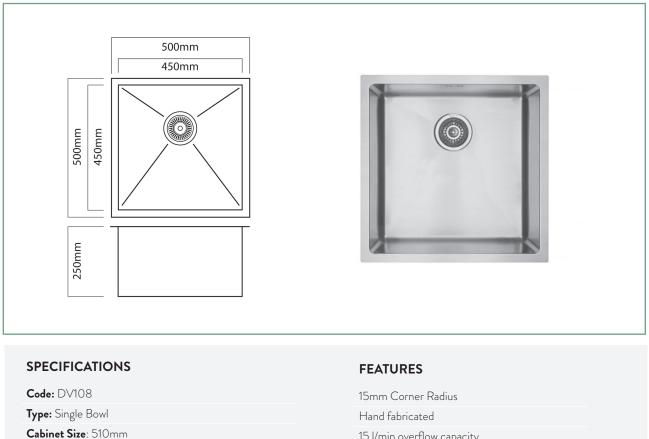

## DV108 LOXLEY SINGLE BOWL

A sleek, stylish, tight radius sink. The linear shape of the DV series reflects modern design trends and is manufactured to the highest quality standards.

The Mercer Loxley DV108 Stainless Steel Single Bowl is made from durable 1.2mm, 304 grade stainless steel providing a stable and hygienic surface.

- **Dimensions:** 500 x 500 x 250mm
- **Bowl Size:** 450 x 450 x 250mm
- Material: 1.2mm, 304 Grade

Finish: Satin

15mm Corner Radius Hand fabricated 15 l/min overflow capacity Sound deadening pads all sides & bottom 90mm basket waste Insulated