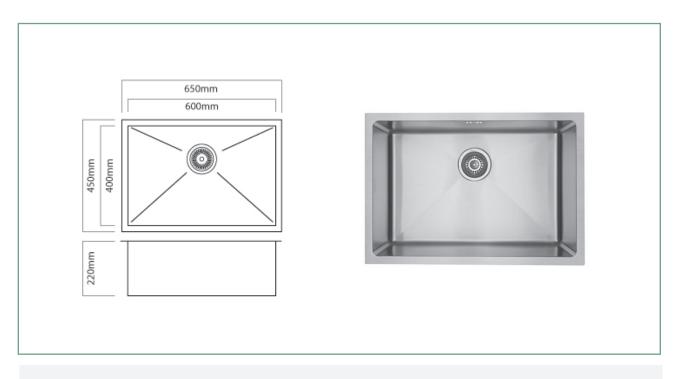

#### **SPECIFICATIONS**

Code: DV106

Type: Single Bowl

Cabinet Size: 660mm

Dimensions:  $650 \times 450 \times 220$ mm Bowl Size:  $600 \times 400 \times 220$ mm Material: 1.2mm, 304 Grade

Finish: Satin