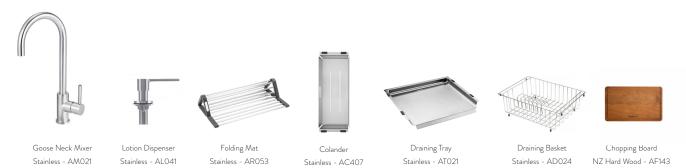

# Mercer

### **DV106 CHESTER SINGLE BOWL**

A sleek, stylish, tight radius sink. The linear shape of the DV series reflects modern design trends and is manufactured to the highest quality standards.

The Mercer Chester DV106 Stainless Steel Single Bowl is made from durable 1.2mm, 304 grade stainless steel providing a stable and hygienic surface.



#### **SPECIFICATIONS**

Code: DV106

Type: Single Bowl

Cabinet Size: 660mm

Dimensions:  $650 \times 450 \times 220$ mm Bowl Size:  $600 \times 400 \times 220$ mm Material: 1.2mm, 304 Grade

Finish: Satin

#### **FEATURES**

15mm Corner Radius

Hand fabricated

15 I/min overflow capacity

Sound deadening pads all sides & bottom

90mm basket waste

Insulated

## **ASSOCIATED PRODUCTS**