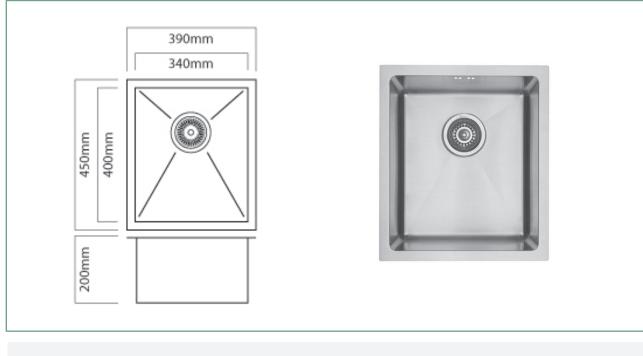

## SPECIFICATIONS

Code: DV104 Type: Single Bowl Cabinet Size: 400mm Dimensions: 390 x 450 x 200mm Bowl Size: 340 x 400 x 200mm Material: 1.2mm, 304 Grade Finish: Satin