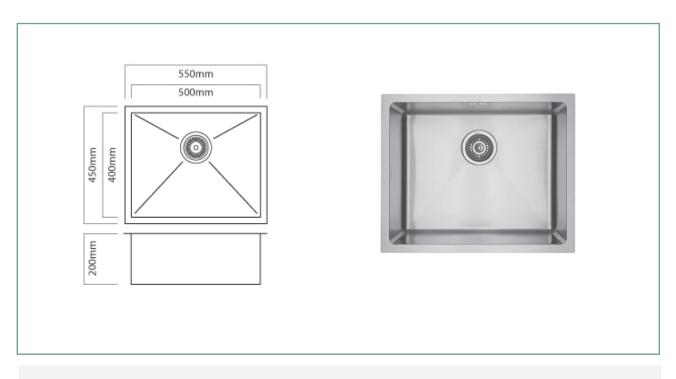

#### **SPECIFICATIONS**

Code: DV103

Type: Single Bowl

Cabinet Size: 560mm

Cabinet Size: 300mm

**Dimensions:** 550 x 450 x 200mm **Bowl Size:** 500 x 400 x 200mm

Material: 1.2mm, 304 Grade

Finish: Satin