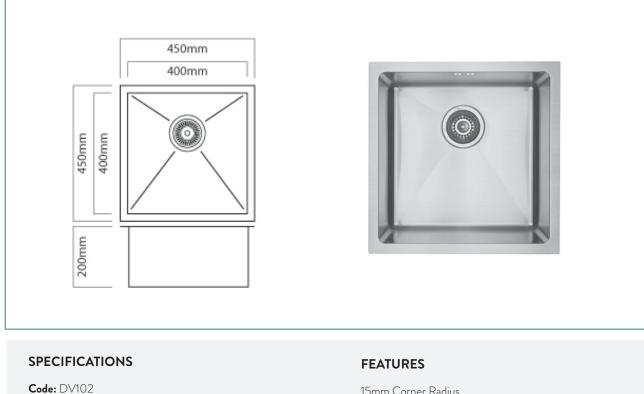

## DV102 ESSEX SINGLE BOWL

A sleek, stylish, tight radius sink. The linear shape of the DV series reflects modern design trends and is manufactured to the highest quality standards.

The Mercer Essex DV102 Stainless Steel Single Bowl is made from durable 1.2mm, 304 grade stainless steel providing a stable and hygienic surface.

Code: DV102 Type: Single Bowl Cabinet Size: 460mm Dimensions: 450 x 450 x 200mm Bowl Size: 400 x 400 x 200mm Material: 1.2mm, 304 Grade Finish: Satin 15mm Corner Radius Hand fabricated 15 l/min overflow capacity Sound deadening pads all sides & bottom 90mm basket waste Insulated