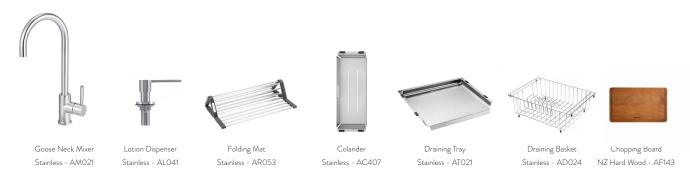

# Mercer

## **DV090 SOMERSET SINGLE BOWL**

A sleek, stylish, tight radius sink. The linear shape of the DV series reflects modern design trends and is manufactured to the highest quality standards.

The Mercer Somerset DV090 Stainless Steel Single Bowl is made from durable 1.2mm, 304 grade stainless steel providing a stable and hygienic surface.



#### **SPECIFICATIONS**

Code: DV090

Type: Single Bowl

Cabinet Size: 420mm

**Dimensions:** 370 x 410 x 180mm **Bowl Size:** 320 x 360 x 180mm

Material: 1.2mm, 304 Grade

Finish: Satin

### **FEATURES**

15mm Corner Radius

Hand fabricated

15 I/min overflow capacity

Sound deadening pads all sides & bottom

90mm basket waste

Insulated

## **ASSOCIATED PRODUCTS**