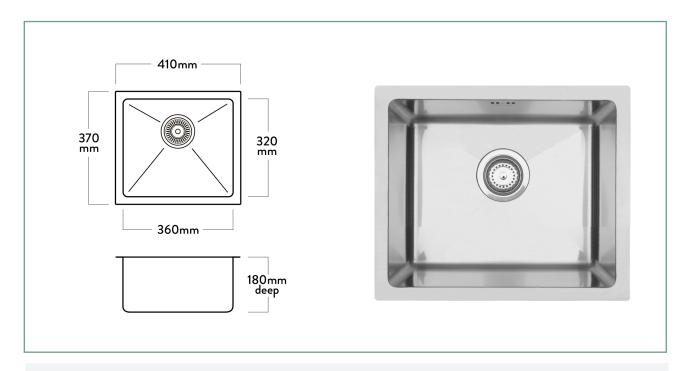

#### **SPECIFICATIONS**

Code: DV090

Type: Single Bowl

Cabinet Size: 420mm

**Dimensions:** 370 x 410 x 180mm **Bowl Size:** 320 x 360 x 180mm

Material: 1.2mm, 304 Grade

Finish: Satin