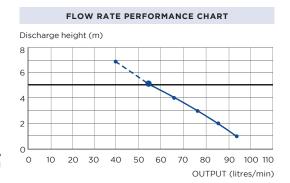

## VERTICAL/HORIZONTAL PERFORMANCE

Increase size of horizontal run by one pipe size after 5m. All horizontal pipework requires a minimum of 1:100 fall.