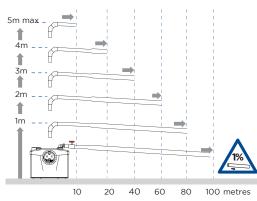

## VERTICAL/HORIZONTAL PERFORMANCE

Increase size of horizontal run by one pipe size after 5m. All horizontal pipework requires a minimum of 1:100 fall.