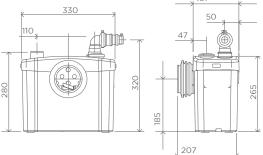

## TECHNICAL CHARACTERISTICS

| Discharge Pipework          | 20 mm              |
|-----------------------------|--------------------|
| Motor Power                 | 400 Watts          |
| Voltages                    | 220-240 V/50 Hz    |
| Working Waste Water Temp    | 35°C               |
| Product Weight              | 5.8 kg             |
| <b>Overall Measurements</b> | 330 x 263 x 163 mm |
| Inlet Pipework              | 40 mm              |
| IP Rating                   | IP44               |
|                             |                    |