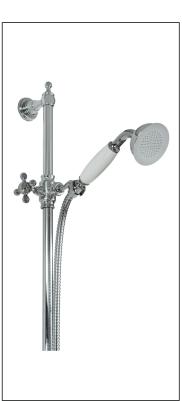

# Deja Vu

## Single Spray Handshower Set





## Code: DJ SSHSS

#### Finish: Chrome

Rail: Cylindrical chrome plated brassClamp:Twist to lockLength:700mmDiameter:20mmCentre to Centre:615mm

End Posts: 50mm diameter

Spray Hose Construction: Metal wide bore Length: 1.5m

Head: Single spray

Spray pattern: Standard spray

Wall elbow: Deja vu

Inlet: 1/2" BSP female

Spray Head: Standard spray pattern: 45mm diameter @ head

270mm diameter @ 1/2 meter

Flow: 9 l/min PCW

### Suitable for low/unequal & mains pressure systems

Recommended Operational Pressure Range: 35 - 600 kPa Maximum Operating Temp: 80°C Never to Exceed: 1000 kPa



In accordance with ASINZS 6400 © copyright Aquatica 2019

www.aquatica.co.nz



Please note: Specifications are subject to change without notice. It is the responsibility of the installer to check the meas