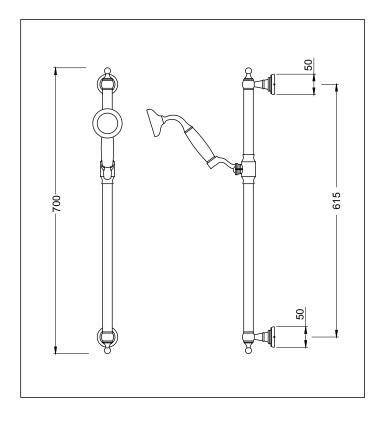

#### Finish: Chrome

Rail: Cylindrical chrome plated brassClamp:Twist to lockLength:700mmDiameter:20mmCentre to Centre:615mm

End Posts: 50mm diameter

Spray Hose Construction: Metal wide bore Length: 1.5m

Head: Single spray

Spray pattern: Standard spray

Wall elbow: Deja vu

Inlet: 1/2" BSP female

Spray Head: Standard spray pattern: 45mm diameter @ head

270mm diameter @ 1/2 meter

Flow: 9 l/min PCW