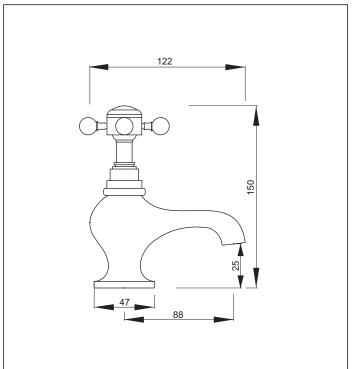

## **Basin Taps**

Code: DJ BAST
Finish: Chrome

Sold as a pair

Mechanism: Custom jumper washer mechanisms

**Spout:** Cast brass. Fixed **Body:** Chrome plated brass **Handle:** Chrome plated, Brass

Water Inlet: 1/2" BSP Thread: male

Water Outlet: Open spout

Mounting: Installation Hole Diameter: Minimum: 21mm

Maximum: 30mm

Mounting Hardware: Tube: 1/2" BSP

Plastic locking Nut: 25mm A/F

Rubber Washer

Supplied with base seal

Flow Control: Only by tap adjustment
Water Flow: Max flow @ 35kPa = 14 ℓ/min

## Suitable for low/unequal & mains pressure systems Recommended Operational Pressure Range: 35 - 600 kPa