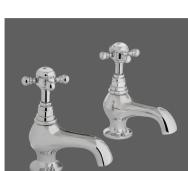

## **Basin Taps**

Code: DJ BAST
Finish: Chrome

Sold as a pair

Mechanism: Custom jumper washer mechanisms

**Spout:** Cast brass. Fixed **Body:** Chrome plated brass **Handle:** Chrome plated, Brass

Water Inlet: 1/2" BSP Thread: male