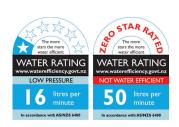

Water Outlet: Open spout

Mounting: Installation Hole Diameter: Minimum: 21mm

Maximum: 30mm

Mounting Hardware: Tube: 1/2" BSP

Plastic locking Nut: 25mm A/F

Rubber Washer

Supplied with base seal

Flow Control: Only by tap adjustment
Water Flow: Max flow @ 35kPa = 14 ℓ/min

## Suitable for low/unequal & mains pressure systems Recommended Operational Pressure Range: 35 - 600 kPa