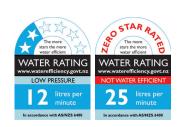

Water Outlet: Open Spout

Mounting: Installation Hole Diameter: Minimum: 21mm

Maximum: 30mm

Mounting Hardware: Tube: 1/2" BSP

Plastic locking Nut: 25mm A/F

Rubber Washer

Supplied with base seal

Flow Control: Only by tap adjustment
Water Flow: Max flow @ 35kPa = 9.5 ℓ/min