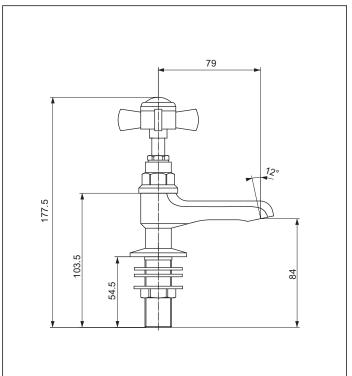

## Basin Taps Cross Handle

Finish: Chrome Sold as a pair

Mechanism: 90° Custom Ceramic mechanisms

Spout: Cast brass. Fixed

Body: Chrome plated brass

Handle: Chrome plated, Brass

Water Inlet: 1/2" BSP Thread: male

Water Outlet: Open Spout

Mounting: Installation Hole Diameter: Minimum: 21mm

Maximum: 30mm

Mounting Hardware: Tube: 1/2" BSP

Plastic locking Nut: 25mm A/F

Rubber Washer

Supplied with base seal

Flow Control: Only by tap adjustment
Water Flow: Max flow @ 35kPa = 9.5 ℓ/min

## Suitable for low/unequal & mains pressure systems

Recommended Operational Pressure Range: 35 - 600 kPa Maximum Operating Temp: 80°C Never to Exceed: 1000 kPa

aquatica '