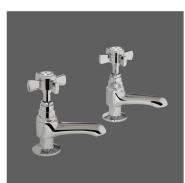

## Deja Vu

## Basin Taps Cross Handle

Finish: Chrome Sold as a pair

Mechanism: 90° Custom Ceramic mechanisms

Spout: Cast brass. Fixed

Body: Chrome plated brass

Handle: Chrome plated, Brass

Water Inlet: 1/2" BSP Thread: male