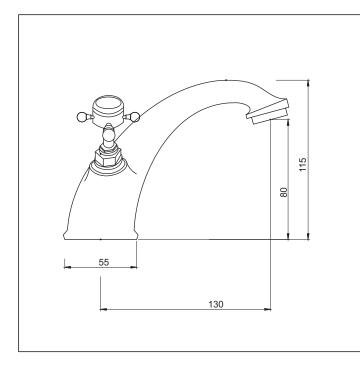

## Code: DJ 1BASIN

Finish: ChromeMechanism: 90° Custom Ceramic Mechanisms left and right handed.Body: Chrome plated brass

Water Inlet: Stainless Steel Inlet Hoses: Size: M10 x 1/2" BSP

Length: 300mm

Water Outlet: Casting

Mounting: Mounting Hardware: Stud: 8mm Nut: 11mm A/F Horseshoe Washer

Supplied with base seal - O-ring size:

Flow Control: N.L

Max water flow @ 35kPa = 7.3 l/min

'aoitoupa