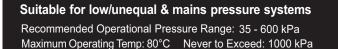

Mounting: Mounting Hardware: Stud: 8mm Nut: 11mm A/F Horseshoe Washer

Supplied with base seal - O-ring size:

Flow Control: N.L

Max water flow @ 35kPa = 7.3 l/min

'aoitoupa