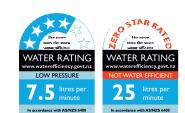

Mounting: Mounting Hardware: Stud: 8mm Nut: 11mm A/F Horseshoe Washer

Supplied with base seal - O-ring size:

Flow Control: N.L

Max water flow @ 35kPa = 7.3 l/min

'aoitoupa