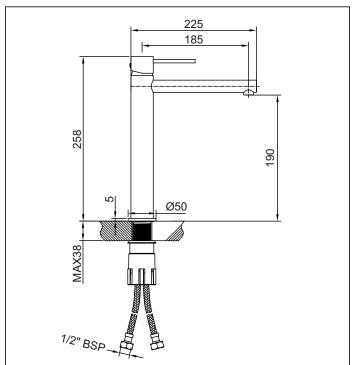

## Vessel Mixer

Finish: Brushed Stainless

Spout: Fixed

**Stainless Steel Inlet Hoses:** 

Size: M10 x 1/2" BSP Length: 500mm

Base Ring supplied with custom flat seal

Water Outlet: M18 ring with PCA fitted

#### Mounting Hardware:

34mm x 1.5mm Brass tube and back nut with 2x M6 lock screw

### Installation Hole Diameter:

Minimum: 32mm Maximum: 36mm

Max Bench Thickness: 38mm

Cartridge: Kerox 35mm Raised base high O-ring

Flow: 7 l/min PCA fitted for regulated flow with mains pressure system

Max hot @ 35kPa = 4.6 l/min

Max hot @ 35 kPa with PCA = 2.9 l/min

# Suitable for low/unequal & mains pressure systems Recommended Operational Pressure Range: 35 - 600 kPa Maximum Operating Temp: 80°C Never to Exceed: 1000 kPa