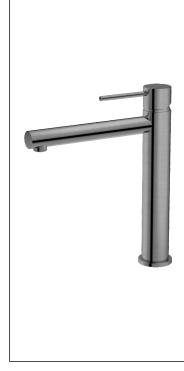

## Deluna

## Vessel Mixer

Finish: Brushed Stainless

Spout: Fixed

**Stainless Steel Inlet Hoses:** 

Size: M10 x 1/2" BSP Length: 500mm

Base Ring supplied with custom flat seal

Water Outlet: M18 ring with PCA fitted