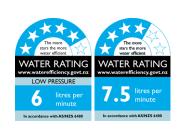

### Installation Hole Diameter:

Minimum: 32mm Maximum: 36mm

Max Bench Thickness: 38mm

Cartridge: Kerox 35mm Raised base high O-ring

Flow: 7 l/min PCA fitted for regulated flow with mains pressure system

Max hot @ 35kPa = 4.6 l/min