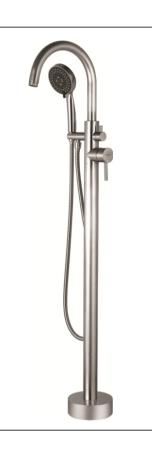

# Floor Standing Bath Filler with Handshower

## Code: DE BSETFLOOR

| Finish: Brushed Stainless Steel                                                                    |
|----------------------------------------------------------------------------------------------------|
| Spout: Swivel, 360°                                                                                |
| Water Outlet: M27 Aerator                                                                          |
| Water Inlets: 1/2" BSP female via stainless steel inlet hoses                                      |
| Handshower Head: Single spray chrome                                                               |
| Handshower Hose: 1.5m Brushed stainless steel narrow bore hose                                     |
| Mounting Hardware: Base bracket with 3 masonry bolts<br>(to be mounted below finished floor level) |
| Installation Hole: 110mm Diameter x 40mm depth minimum (Up to 60mm)                                |
| Cover: 150mm (Diameter) x 50mm (Height)                                                            |
| Reach: 230mm                                                                                       |
| Height: 1200 mm height from floor (1105 mm at aerator)                                             |
| Divertor type: Handle to divert flow, Turn handle to divert to handshower                          |
| Cartridge: Multi port divertor 40mm flat base                                                      |
| Max water flow from bath filler: 4 t/min @35kPa                                                    |
| Flow Control: @ PCW 9 l/min (+-) 10% nominal flow from 100 kPa onwards                             |