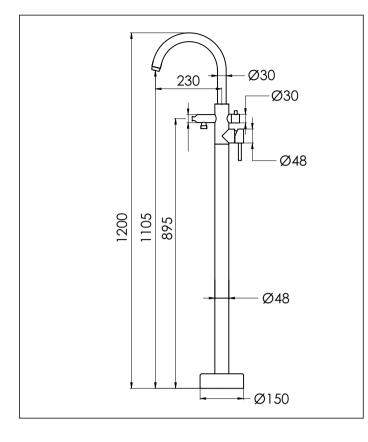

## Code: DE BSETFLOOR

| Finish: Brushed Stainless Steel                                                                    |
|----------------------------------------------------------------------------------------------------|
| Spout: Swivel, 360°                                                                                |
| Water Outlet: M27 Aerator                                                                          |
| Water Inlets: 1/2" BSP female via stainless steel inlet hoses                                      |
| Handshower Head: Single spray chrome                                                               |
| Handshower Hose: 1.5m Brushed stainless steel narrow bore hose                                     |
| Mounting Hardware: Base bracket with 3 masonry bolts<br>(to be mounted below finished floor level) |
| Installation Hole: 110mm Diameter x 40mm depth minimum (Up to 60mm)                                |
| Cover: 150mm (Diameter) x 50mm (Height)                                                            |
| Reach: 230mm                                                                                       |
| Height: 1200 mm height from floor (1105 mm at aerator)                                             |
| Divertor type: Handle to divert flow, Turn handle to divert to handshower                          |
| Cartridge: Multi port divertor 40mm flat base                                                      |
| Max water flow from bath filler: 4 t/min @35kPa                                                    |
| Flow Control: @ PCW 9 l/min (+-) 10% nominal flow from 100 kPa onwards                             |