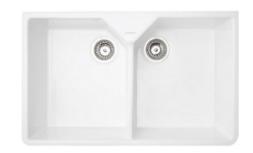

## **DB201** DOUBLE BUTLER BOWL

The Mercer DB Ceramic Butler series is a hand crafted, natural product.

The DB201 has a high glaze white finish with a deep bowl design. It also comes with 90mm basket wastes including all connecting pipes and P-trap.

### **SPECIFICATIONS**

Code: DB201

Type: Undermount

**Bowl size:** 360 x 450 x 200mm + 360 x 450 x 200mm (+/- 5mm tolerance)

Bowl configuration: Single Bowl

Overall size: 800 x 500 x 225mm (+/- 5mm tolerance)