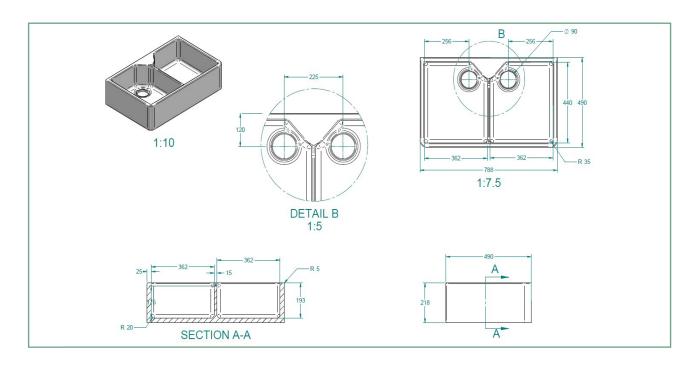

### **SPECIFICATIONS**

Code: DB201

Type: Undermount

**Bowl size:** 360 x 450 x 200mm + 360 x 450 x 200mm (+/- 5mm tolerance)

Bowl configuration: Single Bowl

Overall size: 800 x 500 x 225mm (+/- 5mm tolerance)

#### **FEATURES**

90mm round basket waste

5 Year Warranty