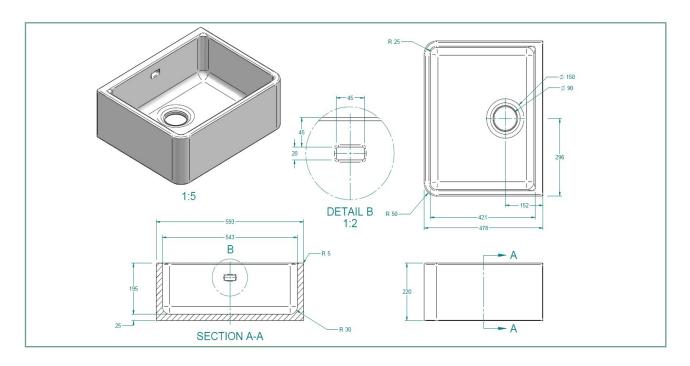

#### **SPECIFICATIONS**

Code: DB101

Type: Undermount

**Bowl size:** 555 x 420 x 200mm (+/- 5mm tolerance)

Bowl configuration: Single Bowl

Overall size: 600 x 480 x 225mm (+/- 5mm tolerance)

Material: Ceramic