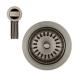

## **ASSOCIATED PRODUCTS**

AW414 Stainless Steel Coloured Waste Kits 90mm - Round Overflow