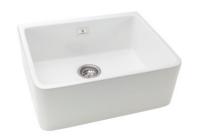

### **DB101 SINGLE BELFAST BUTLER SINK**

The Mercer DB Ceramic Butler series, is a hand crafted natural product.

The DB101 has a high glaze white finish with a deep bowl design. It also comes with 90mm basket waste and overflow.

#### **SPECIFICATIONS**

Code: DB101

Type: Undermount

**Bowl size:** 555 x 420 x 200mm (+/- 5mm tolerance)

Bowl configuration: Single Bowl

Overall size: 600 x 480 x 225mm (+/- 5mm tolerance)

Material: Ceramic