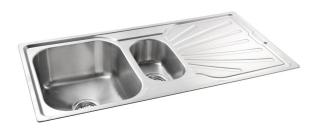

## Clip Kitchen Sink - 1 1/4 Bowl

Gentle 'rounded corner' bowl, and fanned channel draining board all produced from high quality, brushed 0.8mm thick stainless steel.

Features - 1 1/4 Bowl.

No tap hole (Drilling required).Left or right hand installation.Self-rimming installation.