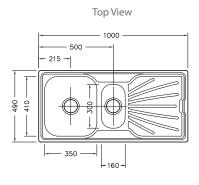

## Clip Kitchen Sink - 1 1/4 Bowl

Gentle 'rounded corner' bowl, and fanned channel draining board all produced from high quality, brushed 0.8mm thick stainless steel.

Features - 1 1/4 Bowl.

No tap hole (Drilling required).Left or right hand installation.Self-rimming installation.

## **Technical Details**

| Product                        | Product Code |
|--------------------------------|--------------|
| Clip kitchen sink - 1 1/4 Bowl | 70998A-S-NA  |