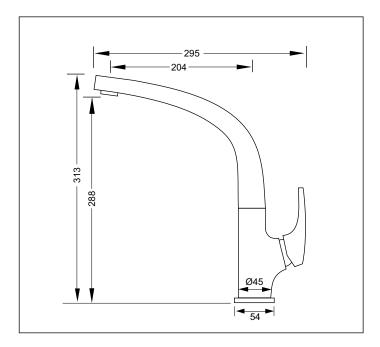

## Sink Mixer

Finish: Chrome
Spout: Swivel 360

Water outlet: M24 Ring with Flow Guide Fitted and PCA Supplied

**Stainless Steel Inlet Hoses:** 

**Hot:** Size: M10 x 1/2" BSP **Cold:** Size: M10 x 1/2" BSP

Mounting Hardware: Stud: 1 x 8mm

Nut: 11mm A/F Horseshoe Washer

Base ring supplied with custom seal

Installation Hole Diameter: Minimum: 30mm

Maximum: 38mm

Cartridge: Kerox 35mm Flat base

Flow: Supplied flow guide fitted for max flow at low pressure

8  $\ell$ /min PCA supplied for regulated flow with mains pressure system

Max hot flow: 3.6 ℓ/min @ 35kPa