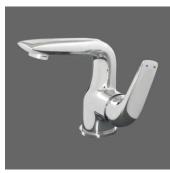

## **Basin Mixer**

Code: CU BASM
Finish: Chrome
Spout: Fixed

Water outlet: M24 Ring with Flow Guide Fitted