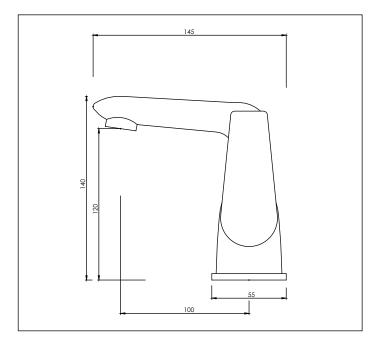

## **Basin Mixer**

Code: CU BASM
Finish: Chrome
Spout: Fixed

Water outlet: M24 Ring with Flow Guide Fitted

## Stainless Steel Inlet Hoses:

Hot: Size: M10 x  $\frac{1}{2}$ " BSP Cold: Size: M10 x  $\frac{1}{2}$ " BSP

Base Ring supplied with custom seal

Mounting Hardware: Stud: 7mm

Nut: 11mm A/F Horseshoe Washer

Installation Hole Diameter: Minimum: 30mm

Maximum: 34mm

Cartridge: Kerox 35mm Raised Base

Flow: Supplied flow guide fitted for max flow at low pressure

7  $\ell$ /min PCA supplied for regulated flow with mains pressure system