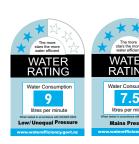

Installation Hole Diameter: Minimum: 30mm

Maximum: 34mm

Cartridge: Kerox 35mm Raised Base

Flow: Supplied flow guide fitted for max flow at low pressure

7  $\ell$ /min PCA supplied for regulated flow with mains pressure system

Max Hot Flow: 6.35 ℓ/min @ 35kPa

or visit our website:

www.aquatica.co.nz

Email: info@aquatica.co.nz

9 Saunders Place, Avondale, Auckland. Tel: 09-828 2068, Fax: 09-828 2069