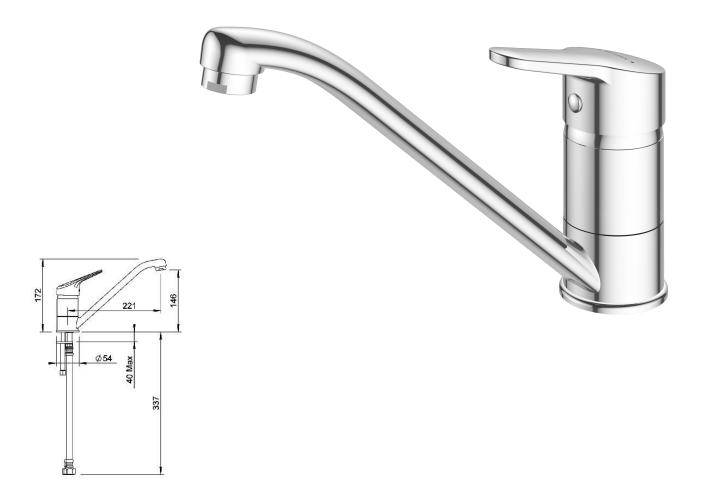

## **CENTIQUE SINK MIXER**

**CONSTRUCTION**: Brass body

CARTRIDGE TYPE: Ceramic (SP033510)

CLASSIFICATION: Suitable for all pressures

INLET CONNECTIONS: 1/2 " BSP Female

WORKING PRESSURE: 35 - 1000kPa

**DIMENSIONS FOR FITTING:**  $35 \, \text{mm}$  diameter hole **OPERATING TEMPERATURE:**  $5 \, ^{\circ}\text{C} - 80 \, ^{\circ}\text{C}$ 