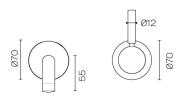

## Buddy Pro Wall Mount Mixer

Code: CBP005

| Brand             | Progetto                                                                                                          |
|-------------------|-------------------------------------------------------------------------------------------------------------------|
| Designer          | Plumbline                                                                                                         |
| Origin            | Italy                                                                                                             |
| Material          | Brass                                                                                                             |
| Туре              | Basin Mixers & Taps, Bath Spouts & Mixers                                                                         |
| WELS Rating       | 4 Star                                                                                                            |
| Spout Reach (mm)  | 180                                                                                                               |
| Backplate         | 70mm                                                                                                              |
| Water Inlet       | Requires 1/2" BSPF Wingback (Spout)                                                                               |
| Warranty          | 15 Years                                                                                                          |
| Waste Included    | No                                                                                                                |
| Cartridge         | B003.001 (35A)                                                                                                    |
| Material          | Brass                                                                                                             |
| Organic Finish    | Yes                                                                                                               |
| Approx Lead Time  | 4-8 weeks may apply for some finishes. Please enquire for accurate leadtime.                                      |
| Notes             | Can be installed in 3 configurations with the spout to the left (standard), to the right, or underneath the mixer |
| Other Information | Suitable for basin or bath (2 aerators supplied)                                                                  |