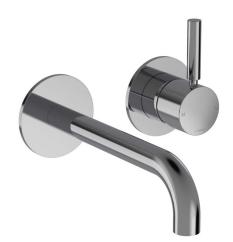

## Buddy Pro Wall Mount Mixer

Code: CBP005

| Brand             | Progetto                                                                                                          |
|-------------------|-------------------------------------------------------------------------------------------------------------------|
| Designer          | Plumbline                                                                                                         |
| Origin            | Italy                                                                                                             |
| Material          | Brass                                                                                                             |
| Туре              | Basin Mixers & Taps, Bath Spouts & Mixers                                                                         |
| WELS Rating       | 4 Star                                                                                                            |
| Spout Reach (mm)  | 180                                                                                                               |
| Backplate         | 70mm                                                                                                              |
| Water Inlet       | Requires 1/2" BSPF Wingback (Spout)                                                                               |
| Warranty          | 15 Years                                                                                                          |
| Waste Included    | No                                                                                                                |
| Cartridge         | B003.001 (35A)                                                                                                    |
| Material          | Brass                                                                                                             |
| Organic Finish    | Yes                                                                                                               |
| Approx Lead Time  | 4-8 weeks may apply for some finishes. Please enquire for accurate leadtime.                                      |
| Notes             | Can be installed in 3 configurations with the spout to the left (standard), to the right, or underneath the mixer |
| Other Information | Suitable for basin or bath (2 aerators supplied)                                                                  |