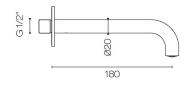

## Buddy Pro Wall Mount Mixer

Code: CBP005

| Brand             | Progetto                                                                                                          |
|-------------------|-------------------------------------------------------------------------------------------------------------------|
| Designer          | Plumbline                                                                                                         |
| Origin            | Italy                                                                                                             |
| Material          | Brass                                                                                                             |
| Туре              | Basin Mixers & Taps, Bath Spouts & Mixers                                                                         |
| WELS Rating       | 4 Star                                                                                                            |
| Spout Reach (mm)  | 180                                                                                                               |
| Backplate         | 70mm                                                                                                              |
| Water Inlet       | Requires 1/2" BSPF Wingback (Spout)                                                                               |
| Warranty          | 15 Years                                                                                                          |
| Waste Included    | No                                                                                                                |
| Cartridge         | B003.001 (35A)                                                                                                    |
| Material          | Brass                                                                                                             |
| Organic Finish    | Yes                                                                                                               |
| Approx Lead Time  | 4-8 weeks may apply for some finishes. Please enquire for accurate leadtime.                                      |
| Notes             | Can be installed in 3 configurations with the spout to the left (standard), to the right, or underneath the mixer |
| Other Information | Suitable for basin or bath (2 aerators supplied)                                                                  |