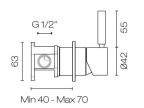

## Buddy Pro Wall Mount Mixer

Code: CBP005

| Brand             | Progetto                                                                                                          |
|-------------------|-------------------------------------------------------------------------------------------------------------------|
| Designer          | Plumbline                                                                                                         |
| Origin            | Italy                                                                                                             |
| Material          | Brass                                                                                                             |
| Туре              | Basin Mixers & Taps, Bath Spouts & Mixers                                                                         |
| WELS Rating       | 4 Star                                                                                                            |
| Spout Reach (mm)  | 180                                                                                                               |
| Backplate         | 70mm                                                                                                              |
| Water Inlet       | Requires 1/2" BSPF Wingback (Spout)                                                                               |
| Warranty          | 15 Years                                                                                                          |
| Waste Included    | No                                                                                                                |
| Cartridge         | B003.001 (35A)                                                                                                    |
| Material          | Brass                                                                                                             |
| Organic Finish    | Yes                                                                                                               |
| Approx Lead Time  | 4-8 weeks may apply for some finishes. Please enquire for accurate leadtime.                                      |
| Notes             | Can be installed in 3 configurations with the spout to the left (standard), to the right, or underneath the mixer |
| Other Information | Suitable for basin or bath (2 aerators supplied)                                                                  |