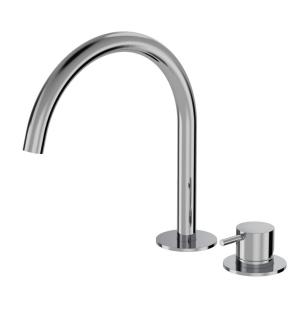

## Buddy Round 2 Hole Mixer

**Code:** CB023

| Brand            | Progetto                                                                     |
|------------------|------------------------------------------------------------------------------|
| Designer         | Plumbline                                                                    |
| Origin           | Italy                                                                        |
| Material         | Brass                                                                        |
| Туре             | Basin Mixers & Taps, Deck Mount Spouts & Mixers                              |
| Installation     | Bench mount                                                                  |
| WELS Rating      | 4 Star                                                                       |
| Spout Reach (mm) | 221                                                                          |
| Height (mm)      | 261                                                                          |
| Bench Hole Size  | Spout - 25mm, Mixer - 45mm                                                   |
| Warranty         | 15 Years                                                                     |
| Waste Included   | No                                                                           |
| Cartridge        | B003.001 (35A)                                                               |
| Material         | Brass                                                                        |
| Organic Finish   | Yes                                                                          |
| Approx Lead Time | 4-8 weeks may apply for some finishes. Please enquire for accurate leadtime. |
| Notes            | Swivel Spout                                                                 |