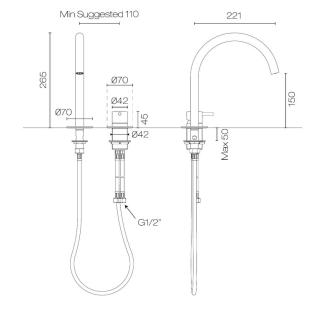

## Buddy Round 2 Hole Mixer

**Code:** CB023

| Brand            | Progetto                                                                     |
|------------------|------------------------------------------------------------------------------|
| Designer         | Plumbline                                                                    |
| Origin           | Italy                                                                        |
| Material         | Brass                                                                        |
| Туре             | Basin Mixers & Taps, Deck Mount Spouts & Mixers                              |
| Installation     | Bench mount                                                                  |
| WELS Rating      | 4 Star                                                                       |
| Spout Reach (mm) | 221                                                                          |
| Height (mm)      | 261                                                                          |
| Bench Hole Size  | Spout - 25mm, Mixer - 45mm                                                   |
| Warranty         | 15 Years                                                                     |
| Waste Included   | No                                                                           |
| Cartridge        | B003.001 (35A)                                                               |
| Material         | Brass                                                                        |
| Organic Finish   | Yes                                                                          |
| Approx Lead Time | 4-8 weeks may apply for some finishes. Please enquire for accurate leadtime. |
| Notes            | Swivel Spout                                                                 |