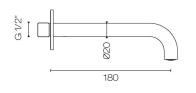

## Buddy Wall Mount Mixer

**Code:** CB005

| Brand             | Progetto                                                                                                          |
|-------------------|-------------------------------------------------------------------------------------------------------------------|
| Designer          | Plumbline                                                                                                         |
| Origin            | Italy                                                                                                             |
| Material          | Brass                                                                                                             |
| Туре              | Basin Mixers & Taps, Bath Spouts & Mixers                                                                         |
| WELS Rating       | 4 Star                                                                                                            |
| Spout Reach (mm)  | 180                                                                                                               |
| Backplate         | 70mm                                                                                                              |
| Water Inlet       | Requires 1/2" BSPF Wingback (Spout)                                                                               |
| Warranty          | 15 Years                                                                                                          |
| Waste Included    | No                                                                                                                |
| Cartridge         | B003.001 (35A)                                                                                                    |
| Material          | Brass                                                                                                             |
| Organic Finish    | Yes                                                                                                               |
| Approx Lead Time  | 4-8 weeks may apply for some finishes. Please enquire for accurate leadtime.                                      |
| Notes             | Can be installed in 3 configurations with the spout to the left (standard), to the right, or underneath the mixer |
| Other Information | Suitable for basin or bath (2 aerators supplied)                                                                  |