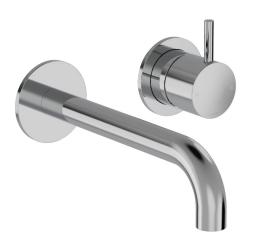

## Buddy Wall Mount Mixer

**Code:** CB005

| Brand             | Progetto                                                                                                          |
|-------------------|-------------------------------------------------------------------------------------------------------------------|
| Designer          | Plumbline                                                                                                         |
| Origin            | Italy                                                                                                             |
| Material          | Brass                                                                                                             |
| Туре              | Basin Mixers & Taps, Bath Spouts & Mixers                                                                         |
| WELS Rating       | 4 Star                                                                                                            |
| Spout Reach (mm)  | 180                                                                                                               |
| Backplate         | 70mm                                                                                                              |
| Water Inlet       | Requires 1/2" BSPF Wingback (Spout)                                                                               |
| Warranty          | 15 Years                                                                                                          |
| Waste Included    | No                                                                                                                |
| Cartridge         | B003.001 (35A)                                                                                                    |
| Material          | Brass                                                                                                             |
| Organic Finish    | Yes                                                                                                               |
| Approx Lead Time  | 4-8 weeks may apply for some finishes. Please enquire for accurate leadtime.                                      |
| Notes             | Can be installed in 3 configurations with the spout to the left (standard), to the right, or underneath the mixer |
| Other Information | Suitable for basin or bath (2 aerators supplied)                                                                  |