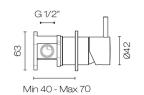

## Buddy Wall Mount Mixer

**Code:** CB005

| Brand             | Progetto                                                                                                          |
|-------------------|-------------------------------------------------------------------------------------------------------------------|
| Designer          | Plumbline                                                                                                         |
| Origin            | Italy                                                                                                             |
| Material          | Brass                                                                                                             |
| Туре              | Basin Mixers & Taps, Bath Spouts & Mixers                                                                         |
| WELS Rating       | 4 Star                                                                                                            |
| Spout Reach (mm)  | 180                                                                                                               |
| Backplate         | 70mm                                                                                                              |
| Water Inlet       | Requires 1/2" BSPF Wingback (Spout)                                                                               |
| Warranty          | 15 Years                                                                                                          |
| Waste Included    | No                                                                                                                |
| Cartridge         | B003.001 (35A)                                                                                                    |
| Material          | Brass                                                                                                             |
| Organic Finish    | Yes                                                                                                               |
| Approx Lead Time  | 4-8 weeks may apply for some finishes. Please enquire for accurate leadtime.                                      |
| Notes             | Can be installed in 3 configurations with the spout to the left (standard), to the right, or underneath the mixer |
| Other Information | Suitable for basin or bath (2 aerators supplied)                                                                  |