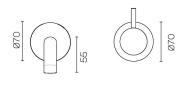

## Buddy Wall Mount Mixer

**Code:** CB005

| Brand             | Progetto                                                                                                          |
|-------------------|-------------------------------------------------------------------------------------------------------------------|
| Designer          | Plumbline                                                                                                         |
| Origin            | Italy                                                                                                             |
| Material          | Brass                                                                                                             |
| Туре              | Basin Mixers & Taps, Bath Spouts & Mixers                                                                         |
| WELS Rating       | 4 Star                                                                                                            |
| Spout Reach (mm)  | 180                                                                                                               |
| Backplate         | 70mm                                                                                                              |
| Water Inlet       | Requires 1/2" BSPF Wingback (Spout)                                                                               |
| Warranty          | 15 Years                                                                                                          |
| Waste Included    | No                                                                                                                |
| Cartridge         | B003.001 (35A)                                                                                                    |
| Material          | Brass                                                                                                             |
| Organic Finish    | Yes                                                                                                               |
| Approx Lead Time  | 4-8 weeks may apply for some finishes. Please enquire for accurate leadtime.                                      |
| Notes             | Can be installed in 3 configurations with the spout to the left (standard), to the right, or underneath the mixer |
| Other Information | Suitable for basin or bath (2 aerators supplied)                                                                  |