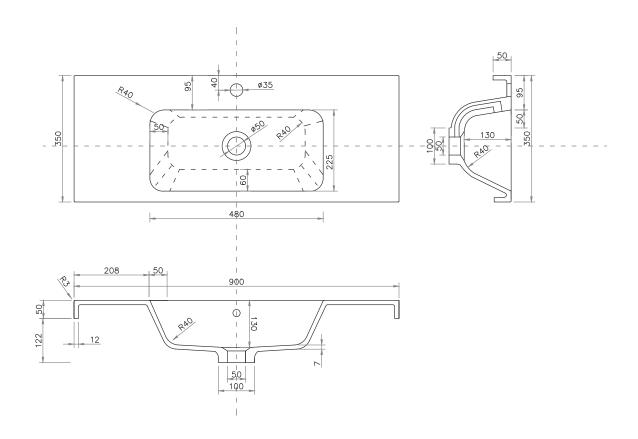

# SPECIFICATION SHEET

### Brookfield Slim 900mm Basin

# StoneCast 900 Basin

H50 X W900 X D350