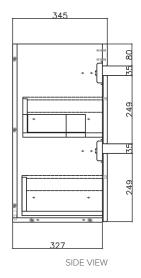

#### **Features**

- Wall Hung
- Full Extension Soft Close Drawers
- Negative detail finger pull
- Cabinet: White - 2-pack Urethane on MRF Colour - Laminate Finish
- Dimensions: H700 x W900 x D350

#### **Technical Details**

Note: All measurements shown are in millimetres. Sizes are nominal.

Head Office: 281 Heads Road, Wanganui Auckland Office: 525 Great South Road, Penrose, Auckland 06 349 0194 | 0800 728 662 www.newtech.co.nz