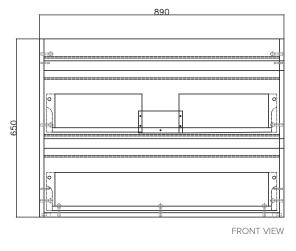

#### **Features**

- Wall Hung
- Full Extension Soft Close Drawers
- Negative detail finger pull
- Cabinet: White - 2-pack Urethane on MRF Colour - Laminate Finish
- Dimensions: H700 x W900 x D350

#### **Technical Details**

Note: All measurements shown are in millimetres. Sizes are nominal.

Head Office: 281 Heads Road, Wanganui Auckland Office: 525 Great South Road, Penrose, Auckland 06 349 0194 | 0800 728 662 www.newtech.co.nz