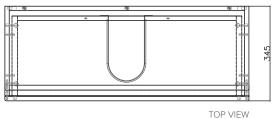

#### **Features**

- Wall Hung
- Full Extension Soft Close Drawers
- Negative detail finger pull
- Cabinet: White - 2-pack Urethane on MRF Colour - Laminate Finish
- Dimensions: H700 x W900 x D350

#### **Technical Details**

Note: All measurements shown are in millimetres. Sizes are nominal.

Head Office: 281 Heads Road, Wanganui Auckland Office: 525 Great South Road, Penrose, Auckland 06 349 0194 | 0800 728 662 www.newtech.co.nz