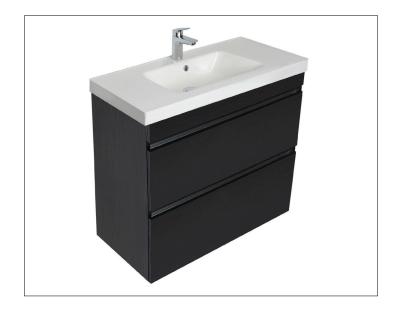

## Brookfield Slim 900mm, 2 Drawer Wall Vanity

#### **Features**

- Wall Hung
- Full Extension Soft Close Drawers
- Negative detail finger pull
- Cabinet: White - 2-pack Urethane on MRF Colour - Laminate Finish
- Dimensions: H700 x W900 x D350